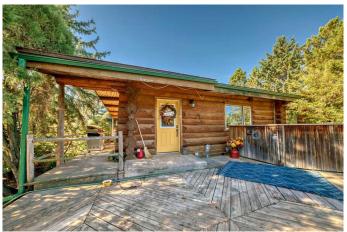

#### Interior

Interior Features High Ceilings

Appliances Dishwasher, Dryer, Refrigerator, Washer, Gas Stove

Heating Hot Water

Cooling None
Fireplace Yes
# of Fireplaces 1

Fireplaces Gas
Has Basement Yes

Basement Full, Walk-Out, Partially Finished