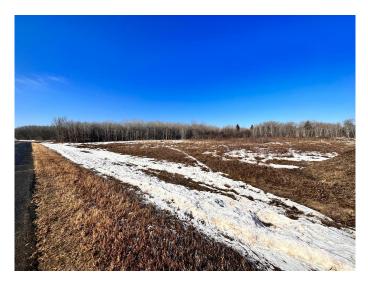

## \$65,000

0 Bedroom, 0.00 Bathroom, Land on 1.75 Acres

NONE, Rural Wainwright No. 61, M.D. of, Alberta

1.75 acre lot located in Ascot Heights which is know for its well treed lots and is a great family neighborhood within minutes from town. Adjacent lot is also for sale. \*GST to be added to purchase price.