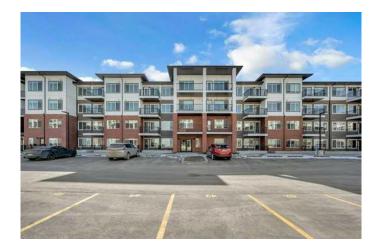

## **Community Information**

| Address     | 3404, 6 Merganser Drive W |
|-------------|---------------------------|
| Subdivision | Chelsea_CH                |
| City        | Chestermere               |
| County      | Chestermere               |
| Province    | Alberta                   |
| Postal Code | T1X 2Y2                   |
|             |                           |

## Amenities

| Amenities      | Elevator(s), Fitness Center, Park, Parking, Visitor Parking |
|----------------|-------------------------------------------------------------|
| Parking Spaces | 1                                                           |
| Parking        | Underground                                                 |

#### Exterior

| Exterior Features | Balcony                      |
|-------------------|------------------------------|
| Construction      | Composite Siding, Wood Frame |