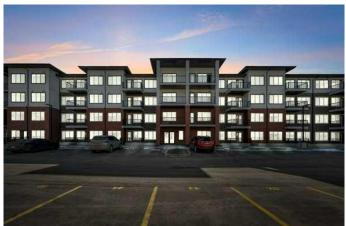

## **Community Information**

| Address     | 3404, 6 Merganser Drive W |
|-------------|---------------------------|
| Subdivision | Chelsea_CH                |
| City        | Chestermere               |
| County      | Chestermere               |
| Province    | Alberta                   |
| Postal Code | T1X 2Y2                   |
|             |                           |

## Amenities

| Amenities      | Elevator(s), Fitness Center, Park, Parking, Visitor Parking |
|----------------|-------------------------------------------------------------|
| Parking Spaces | 1                                                           |
| Parking        | Underground                                                 |

#### Exterior

| Exterior Features | Balcony                      |
|-------------------|------------------------------|
| Construction      | Composite Siding, Wood Frame |