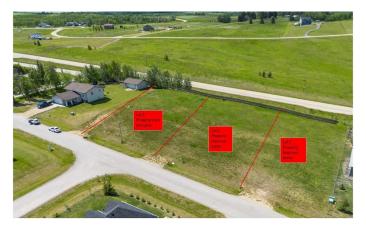

### \$79,900

0 Bedroom, 0.00 Bathroom, Land on 0.46 Acres

NONE, Parkland Beach, Alberta

GULL LAKE IS CALLING! Dont miss out on these one of kind lots that allow you plenty of options!! Whether you are are building your Dream home, Dream Cottage at the lake, Or want just want a quiet place to bring your family and RV these lots will accommodate! This unique development has a multitude of opportunity's available in their Land use bylaws. With Approval you can have up to 3 recreational units per lot& accessory buildings, Tourist homes, Bed and Breakfasts., secondary suites. This development is Part of the Summer Village of Parkland Beach rich in activity's and community spirit. Some of the amenity's that are just a short stroll or Bike ride is The Lake /Beach, the well known Par 3 -9hole Gull Lake Golf course, The Marina (Boat Launch) Gas Station and Beach Store, Community center and playgrounds. Gas and power have been brought to the lot line. Each lot is responsible for their own water and septic as per land use bylaws.

# **Community Information**

Address 7 Aspen Subdivision NONE

City Parkland Beach
County Ponoka County

Province Alberta
Postal Code T0C 2J0