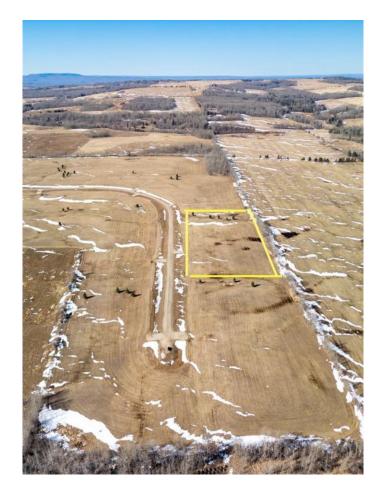

# \$74,900 - Block 2 Lot 7 Eastwood Ridge Estates, Rural Woodlands County

MLS® #A2204799

### \$74,900

0 Bedroom, 0.00 Bathroom, Land on 5.54 Acres

NONE, Rural Woodlands County, Alberta

Lovely location just off pavement east of Whitecourt. These lots range from 5 acres to 10.9 acres. Use your own developer to build your dream home. Lots have very good views, excellent roads, Restrictive Covenants in place, and good water in the area. GST included in the list price