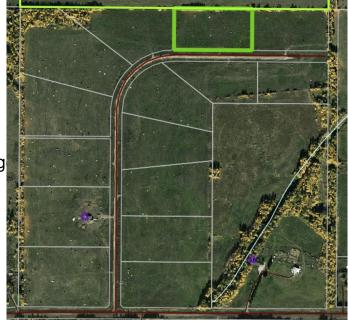

# \$74,900 - Block 2 Lot 7 Eastwood Ridge Estates, Rural Woodlands County

MLS® #A2204799

### \$74,900

0 Bedroom, 0.00 Bathroom, Land on 5.54 Acres

NONE, Rural Woodlands County, Alberta

Lovely location just off pavement east of Whitecourt. These lots range from 5 acres to 10.9 acres. Use your own developer to build your dream home. Lots have very good views, excellent roads, Restrictive Covenants in place, and good water in the area. GST included in the list price