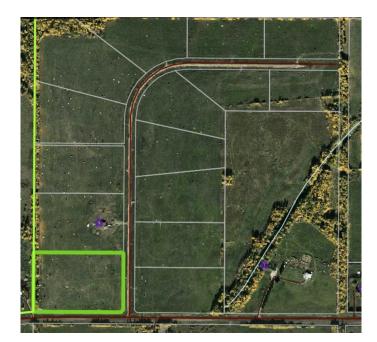

## \$114,900

0 Bedroom, 0.00 Bathroom, Land on 9.24 Acres

NONE, Rural Woodlands County, Alberta

Lovely location just off the pavement east of Whitecourt. These lots range from 5 acres to 10.9 acres. Use your own developer to build your dream home. Lots have very good views, excellent roads, gas and power to the property lines, and good water in the area. GST included in the list price

# **Community Information**

| Address     | Block 2 Lot 1 Eastwood Ridg |
|-------------|-----------------------------|
| Subdivision | NONE                        |
| City        | Rural Woodlands County      |
| County      | Woodlands County            |
| Province    | Alberta                     |
| Postal Code | T7S 1N5                     |