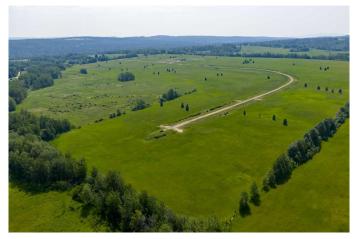

## \$114,900

0 Bedroom, 0.00 Bathroom, Land on 9.24 Acres

NONE, Rural Woodlands County, Alberta

Lovely location just off the pavement east of Whitecourt. These lots range from 5 acres to 10.9 acres. Use your own developer to build your dream home. Lots have very good views, excellent roads, gas and power to the property lines, and good water in the area. GST included in the list price