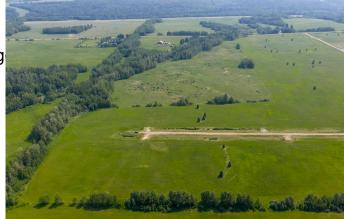

## \$114,900

0 Bedroom, 0.00 Bathroom, Land on 9.24 Acres

NONE, Rural Woodlands County, Alberta

Lovely location just off the pavement east of Whitecourt. These lots range from 5 acres to 10.9 acres. Use your own developer to build your dream home. Lots have very good views, excellent roads, gas and power to the property lines, and good water in the area. GST included in the list price