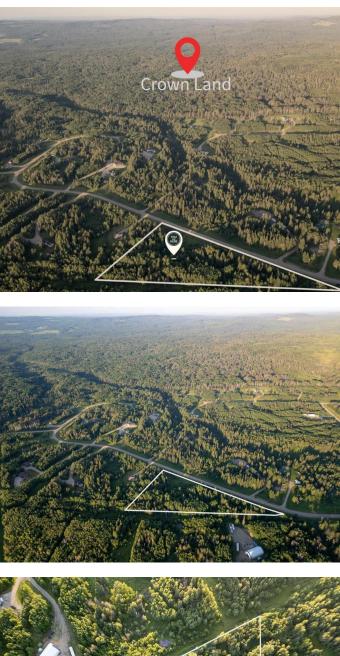

#### \$88,200

0 Bedroom, 0.00 Bathroom, Land on 5.58 Acres

NONE, Rural Woodlands County, Alberta

Welcome to your canvas of opportunity! This remarkable 5.58-acre lot beckons you to envision the home of your dreams. Tucked away near Whitecourt, this property offers a perfect blend of privacy and natural beauty. Surrounded by lush, mature trees. For the outdoor enthusiast, endless adventures await with nearby trails catering to hikers, bikers, and nature lovers alike. Plus, with convenient access to crown land in the surrounding area, the possibilities for exploration are boundless. But that's not all – this property comes with the added convenience of well servicing options. The seller is prepared to provide water connections at an additional cost, ensuring that your dream home can become a reality with ease. Seize the opportunity to create your own haven amidst this picturesque landscape.