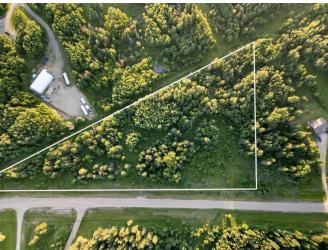

#### \$88,200

0 Bedroom, 0.00 Bathroom, Land on 5.58 Acres

NONE, Rural Woodlands County, Alberta

Welcome to your canvas of opportunity! This remarkable 5.58-acre lot beckons you to envision the home of your dreams. Tucked away near Whitecourt, this property offers a perfect blend of privacy and natural beauty. Surrounded by lush, mature trees. For the outdoor enthusiast, endless adventures await with nearby trails catering to hikers, bikers, and nature lovers alike. Plus, with convenient access to crown land in the surrounding area, the possibilities for exploration are boundless. But that's not all – this property comes with the added convenience of well servicing options. The seller is prepared to provide water connections at an additional cost, ensuring that your dream home can become a reality with ease. Seize the opportunity to create your own haven amidst this picturesque landscape.