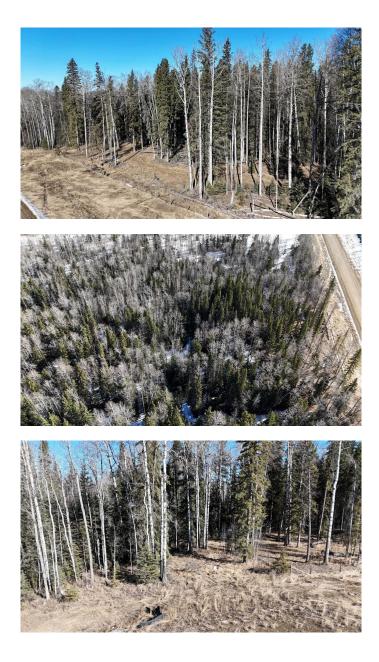

### \$86,500

0 Bedroom, 0.00 Bathroom, Land on 4.66 Acres

NONE, Rural Yellowhead County, Alberta

Beautiful treed 4.66 acres located on a quiet road North East of Shining Bank Lake. This property would be an ideal place to build your dream home or a cabin to get away from the hustle and bustle of city life. Located 43 km to White court, 62 km to Edson and 28 km to Peers.