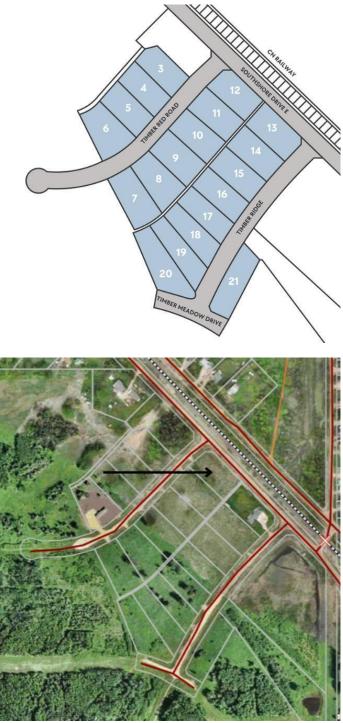

# \$89,900 - Lot 12 Timber Reid Road, Wagner

MLS® #A2205307

## **Community Information**

| Address     | Lot 12 Timber Reid Road             |
|-------------|-------------------------------------|
| Subdivision | NONE                                |
| City        | Wagner                              |
| County      | Lesser Slave River No. 124, M.D. of |
| Province    | Alberta                             |
| Postal Code | T0G 2M0                             |