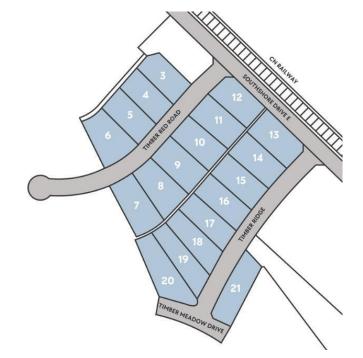

# \$89,900 - Lot 20 Timber Ridge Road, Wagner

MLS® #A2205321

### **Community Information**

Address Lot 20 Timber Ridge Road

Subdivision NONE
City Wagner

County Lesser Slave River No. 124, M.D. of

Province Alberta
Postal Code T0G 2M0