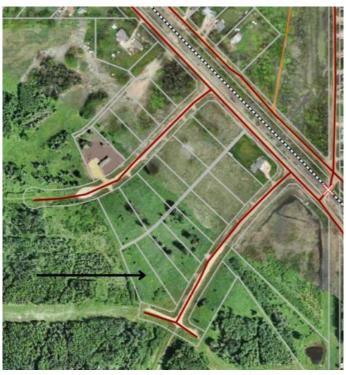

# \$89,900 - Lot 20 Timber Ridge Road, Wagner

MLS® #A2205321

#### \$89,900

0 Bedroom, 0.00 Bathroom, Land on 1.38 Acres

NONE, Wagner, Alberta

These 1-acre lots offer the perfect opportunity to build your dream home. Located just 15 minutes from town, you'll enjoy the peace and privacy of country living while still having easy access to local amenities. The property is ideally situated near a beautiful lake, providing fantastic opportunities for boating and fishing right at your doorstep. Utilities are already available at the property line, making it easy to start your project and build the home you've always wanted.