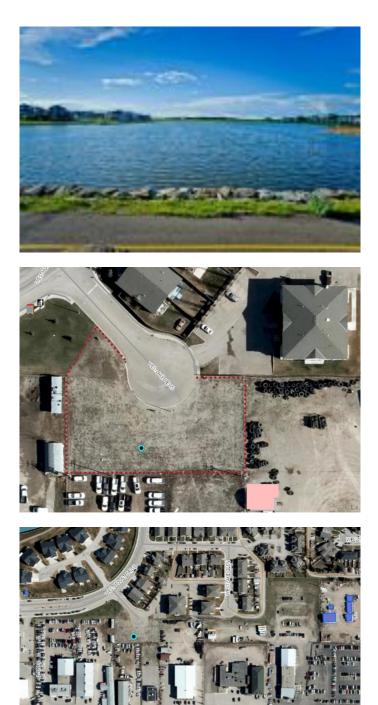

#### \$500,000

0 Bedroom, 0.00 Bathroom, Land on 0.57 Acres

Westmount\_Strathmore, Strathmore, Alberta

ATTN: Investors, Developers, Business Owners â€" Build your dream HERE! Located across from the lake just off of the #1 highway, this parcel of land is a commodity. Centrally located within the choice community of Westlake, this 1/2+ acre is zoned for Highway Commercial with the opportunity to rezone to Multifamily R3, Commercial, or Commercial/Residential mix. A cul-de-sac property, development options include senior housing, dealership, warehouse, mini-storage, brewery, gas station, restaurant, retail, garage, car wash, medical clinic, or professional center. Call today to discuss all options! Note: original owner, 3+ stories. Subject to Town of Strathmore Development Permit.

### **Community Information**

| Address     | 101 Westlake Mews    |
|-------------|----------------------|
| Subdivision | Westmount_Strathmore |
| City        | Strathmore           |

| County<br>Province<br>Postal Code | Wheatland County<br>Alberta<br>T1P 1H5 |  |
|-----------------------------------|----------------------------------------|--|
| Amenities                         |                                        |  |
| Waterfront                        | See Remarks                            |  |
| Exterior                          |                                        |  |
| Lot Description                   | Level, Rectangular Lot, See Remarks    |  |
| Additional Information            |                                        |  |
| Date Listed                       | March 25th, 2025                       |  |
| Days on Market                    | 54                                     |  |
| Zoning                            | CHWY                                   |  |