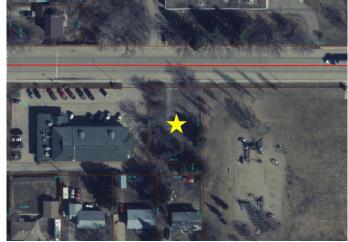

#### \$39,900

0 Bedroom, 0.00 Bathroom, Land on 0.24 Acres

NONE, High Prairie, Alberta

This 0.25-acre commercial zoned (C3) lot is a rare opportunity on the main road through High Prairie, Alberta. With 86 feet of frontage and 122 feet of depth, this centrally located property is ideal for retail, office, or mixed-use development. Its prime positioning between downtown High Prairie and the new hospital ensures excellent visibility and accessibility, with nearby amenities including Tim Hortons, Amiros Restaurant, and St. Andrews School (right next door). The high-traffic location offers tremendous potential for businesses looking to capitalize on steady foot traffic and a growing community. Don't miss your chance to secure this prime commercial lotâ€"contact us today for more details!

### **Essential Information**

MLS® # A2205459

Price \$39,900

Bathrooms 0.00

Acres 0.24

Type Land

Sub-Type Commercial Land

Status Active

#### **Community Information**

Address 4633 53 Avenue

Subdivision NONE

City High Prairie

County Big Lakes County

Province Alberta

Postal Code T0G 1E0