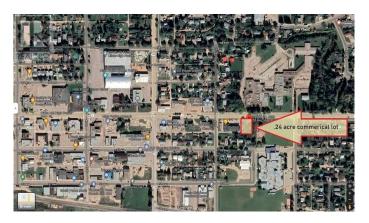

#### \$39,900

0 Bedroom, 0.00 Bathroom, Land on 0.24 Acres

NONE, High Prairie, Alberta

This 0.25-acre commercial zoned (C3) lot is a rare opportunity on the main road through High Prairie, Alberta. With 86 feet of frontage and 122 feet of depth, this centrally located property is ideal for retail, office, or mixed-use development. Its prime positioning between downtown High Prairie and the new hospital ensures excellent visibility and accessibility, with nearby amenities including Tim Hortons, Amiros Restaurant, and St. Andrews School (right next door). The high-traffic location offers tremendous potential for businesses looking to capitalize on steady foot traffic and a growing community. Don't miss your chance to secure this prime commercial lotâ€"contact us today for more details!

### **Essential Information**

MLS® # A2205459

Price \$39,900

Bathrooms 0.00

Acres 0.24

Type Land

Sub-Type Commercial Land

Status Active

#### **Community Information**

Address 4633 53 Avenue

Subdivision NONE

City High Prairie

County Big Lakes County

Province Alberta

Postal Code T0G 1E0