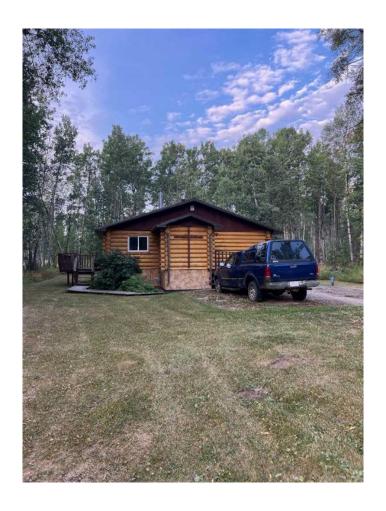

## \$399,000

3 Bedroom, 1.00 Bathroom, 1,401 sqft Residential on 11.00 Acres

NONE, Goodfare, Alberta

11+/- acres just 20 minutes West of Beaverlodge and 2 miles South of Goodfare. There is a well maintained 3 bedroom, 1 bath, milled log home on a full undeveloped basement. Home has been well-looked after with new decks, flooring, some light fixtures and a newer roof and furnace. Lots of outbuildings including a barn, sheds and steel grain bin. Yard is well protected with mature poplar. Very nicely developed property for the price, closest neighbour is a 1/2 mile away. Great opportunity to get out of town, have few horses or a hobby farm. Give your favorite Realtor® a call today.

**Exterior** 

**Exterior Features** Fire Pit

Lot Description Low Maintenance Landscape

Roof Metal Construction Log Foundation Wood

**Additional Information** 

April 3rd, 2025 **Date Listed** 

4 Days on Market