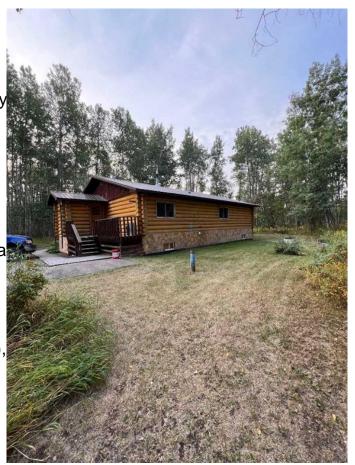

## \$399,000

3 Bedroom, 1.00 Bathroom, 1,401 sqft Residential on 11.00 Acres

NONE, Goodfare, Alberta

11+/- acres just 20 minutes West of Beaverlodge and 2 miles South of Goodfare. There is a well maintained 3 bedroom, 1 bath, milled log home on a full undeveloped basement. Home has been well-looked after with new decks, flooring, some light fixtures and a newer roof and furnace. Lots of outbuildings including a barn, sheds and steel grain bin. Yard is well protected with mature poplar. Very nicely developed property for the price, closest neighbour is a 1/2 mile away. Great opportunity to get out of town, have few horses or a hobby farm. Give your favorite Realtor® a call today.