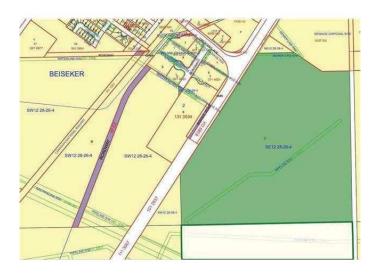

### \$1,400,000

0 Bedroom, 0.00 Bathroom, Land on 128.57 Acres

NONE, Rural Rocky View County, Alberta

Great opportunity to own land next to the Village of Beiseker, totaling 128.57 Acres of land. Recently approved 8 Acres of Highway business commercial with plans for review. This 8 acres of land is facing Highway #9 on the east side of Beiseker. Perfect for the development potential for Gas station, truck stop, tourist campground, restaurant, truck trailer service and more. Remainder of land is farmland with currently two well sites on this parcel of land

#### **Additional Information**

Date Listed March 25th, 2025

Days on Market 113

Zoning A-GEN, C-HWY