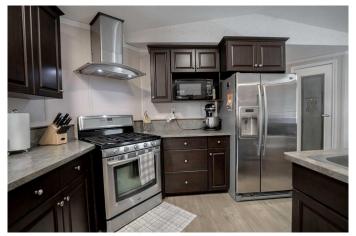

## \$320,000

3 Bedroom, 2.00 Bathroom, 1,520 sqft Residential on 3.01 Acres

NONE, Rural Northern Lights, County of, Alberta

Check out this 3 acre property just moments away from town limits in the Weberville area. This Large mobile home boasts a spacious kitchen with an island that opens up to the dining area and living room. The primary bedroom features a large ensuite bath with a jetted tub and separate shower, providing a relaxing retreat after a long day. On the other end of the home, you will find two additional bedrooms and another full bathroom. Recent upgrades include all new wall paneling and flooring in 2023, ensuring a modern and fresh interior throughout. During the summer months, you can stay cool inside with the air-conditioning or step outside onto the large partially covered deck to enjoy your private treed oasis. This property offers the best of both worlds - a peaceful retreat surrounded by nature, yet conveniently located near town amenities. Call today to book a viewing!

### Interior

Interior Features Jetted Tub, Kitchen Island, Pantry

Appliances Dishwasher, Electric Stove, Refrigerator

Heating Forced Air Cooling Central Air

Basement None