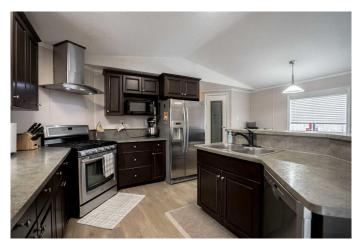

## \$320,000

3 Bedroom, 2.00 Bathroom, 1,520 sqft Residential on 3.01 Acres

NONE, Rural Northern Lights, County of, Alberta

Check out this 3 acre property just moments away from town limits in the Weberville area. This Large mobile home boasts a spacious kitchen with an island that opens up to the dining area and living room. The primary bedroom features a large ensuite bath with a jetted tub and separate shower, providing a relaxing retreat after a long day. On the other end of the home, you will find two additional bedrooms and another full bathroom. Recent upgrades include all new wall paneling and flooring in 2023, ensuring a modern and fresh interior throughout. During the summer months, you can stay cool inside with the air-conditioning or step outside onto the large partially covered deck to enjoy your private treed oasis. This property offers the best of both worlds - a peaceful retreat surrounded by nature, yet conveniently located near town amenities. Call today to book a viewing!

### Interior

Interior Features Jetted Tub, Kitchen Island, Pantry

Appliances Dishwasher, Electric Stove, Refrigerator

Heating Forced Air Cooling Central Air

Basement None