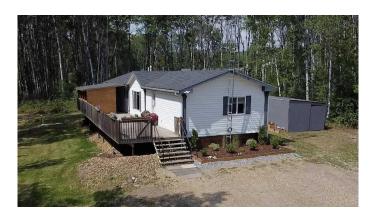

## \$320,000

3 Bedroom, 2.00 Bathroom, 1,520 sqft Residential on 3.01 Acres

NONE, Rural Northern Lights, County of, Alberta

Check out this 3 acre property just moments away from town limits in the Weberville area. This Large mobile home boasts a spacious kitchen with an island that opens up to the dining area and living room. The primary bedroom features a large ensuite bath with a jetted tub and separate shower, providing a relaxing retreat after a long day. On the other end of the home, you will find two additional bedrooms and another full bathroom. Recent upgrades include all new wall paneling and flooring in 2023, ensuring a modern and fresh interior throughout. During the summer months, you can stay cool inside with the air-conditioning or step outside onto the large partially covered deck to enjoy your private treed oasis. This property offers the best of both worlds - a peaceful retreat surrounded by nature, yet conveniently located near town amenities. Call today to book a viewing!

#### **Essential Information**

MLS® # A2205677
Price \$320,000

Bedrooms 3
Bathrooms 2.00
Full Baths 2

Square Footage 1,520 Acres 3.01 Year Built 2010

Type Residential Sub-Type Detached

Style Acreage with Residence, Modular Home

#### **Exterior**

Exterior Features Other Lot Description Other

Roof Asphalt Shingle

Construction Vinyl Siding

Foundation Piling(s)