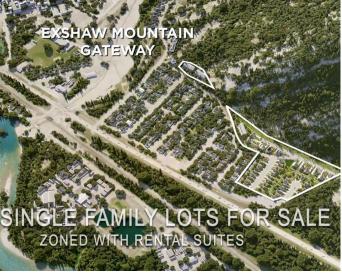

#### NONE, Exshaw, Alberta

Exshaw Mountain Gateway Single Family Home Lot. This is a rare opportunity to own a single-family lot in the heart of the Rockies. Only 13 of the total 29 lots in Phase 1 are still available. Exshaw Mountain Gateway offers a one-of-a-kind chance to build on a unique property in this exceptional mountain community. Just 15 minutes from Canmore, and 40 minutes from Cochrane down the 1A, this property combines the tranquility of a small mountain town with easy access to nearby amenities. Picture yourself living surrounded by stunning mountain views right outside your door. Whether it's cycling, skiing, mountain biking, fishing or hiking, adventure is just moments away. Additionally, these properties offer the potential to build revenue-generating suites for long-term or short-term rentals (Airbnb style).