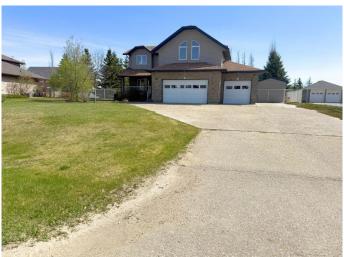

# \$809,900

5 Bedroom, 4.00 Bathroom, 2,602 sqft Residential on 0.56 Acres

Carriage Lane Estates, Rural Grande Prairie No. 1, County of, Alberta

This fully updated and beautifully refreshed home offers a perfect blend of comfort, style, and convenience. With 5 spacious bedrooms and 3.5 modern bathrooms, it provides ample room for growing families or those who enjoy extra space. The upstairs features large bonus room with it's own cozy fireplace, creating a perfect retreat for relaxation or entertainment. 3 Bedrooms upstairs with one being the primary Bedroom that offers you a large soaker tub in the 5pc En-suite and a walk in closet in the primary bedroom to top it all off. The beautiful bright main floor offers so much space for hosting with a formal living room and a dining room that flows into a living room, all of this on absolutely beautiful refinished hardwood flooring!! The beautiful kitchen centers this all with a large island, gas stove and plenty of kitchen storage. Main floor laundry in a mud room that leads to the garage. Large basement that provides you with 2 more bedrooms and a full bathroom. Massive rec room as well giving your family SO MUCH ROOM FOR ACTIVITIES. This home is also sure to be comfortable year round with the in-floor heating in the basement or the Central A/C throughout the home. The triple car heated garage offers plenty of room for vehicles and storage, ensuring your outdoor toys are always ready to go. Large driveway with RV Parking! Situated on a

generous over half-acre lot, this property provides plenty of outdoor space for gatherings, gardening, or simply enjoying the peaceful surroundings. It's truly a home that combines modern amenities with spacious living both inside and out. Contact your real estate professional today!