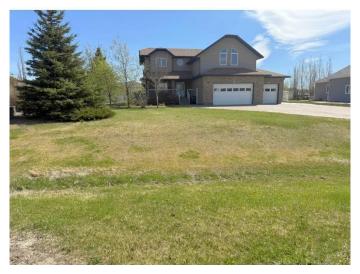

# \$809,900

5 Bedroom, 4.00 Bathroom, 2,602 sqft Residential on 0.56 Acres

Carriage Lane Estates, Rural Grande Prairie No. 1, County of, Alberta

This fully updated and beautifully refreshed home offers a perfect blend of comfort, style, and convenience. With 5 spacious bedrooms and 3.5 modern bathrooms, it provides ample room for growing families or those who enjoy extra space. The upstairs features large bonus room with it's own cozy fireplace, creating a perfect retreat for relaxation or entertainment. 3 Bedrooms upstairs with one being the primary Bedroom that offers you a large soaker tub in the 5pc En-suite and a walk in closet in the primary bedroom to top it all off. The beautiful bright main floor offers so much space for hosting with a formal living room and a dining room that flows into a living room, all of this on absolutely beautiful refinished hardwood flooring!! The beautiful kitchen centers this all with a large island, gas stove and plenty of kitchen storage. Main floor laundry in a mud room that leads to the garage. Large basement that provides you with 2 more bedrooms and a full bathroom. Massive rec room as well giving your family SO MUCH ROOM FOR ACTIVITIES. This home is also sure to be comfortable year round with the in-floor heating in the basement or the Central A/C throughout the home. The triple car heated garage offers plenty of room for vehicles and storage, ensuring your outdoor toys are always ready to go. Large driveway with RV Parking! Situated on a

generous over half-acre lot, this property provides plenty of outdoor space for gatherings, gardening, or simply enjoying the peaceful surroundings. It's truly a home that combines modern amenities with spacious living both inside and out. Contact your real estate professional today!