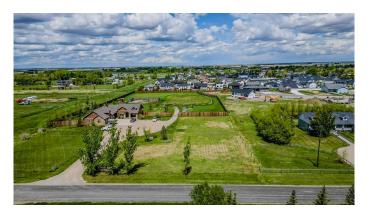

#### \$140,000

0 Bedroom, 0.00 Bathroom, Land on 0.45 Acres

NONE, Raymond, Alberta

Located on the edge of the town of Raymond, just 20 minutes from Lethbridge, this incredible lot is fully serviced and ready for your next home building project! At almost a half acre, with the back already fenced, and surrounded by fantastic neighbours, this lot offers you a hobby farm feel without all the mowing and outdoor chores that comes with an actual acreage! Don't miss out on your opportunity to build in such a picturesque spot!