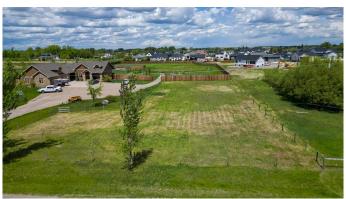

#### \$140,000

0 Bedroom, 0.00 Bathroom, Land on 0.45 Acres

NONE, Raymond, Alberta

Located on the edge of the town of Raymond, just 20 minutes from Lethbridge, this incredible lot is fully serviced and ready for your next home building project! At almost a half acre, with the back already fenced, and surrounded by fantastic neighbours, this lot offers you a hobby farm feel without all the mowing and outdoor chores that comes with an actual acreage! Don't miss out on your opportunity to build in such a picturesque spot!