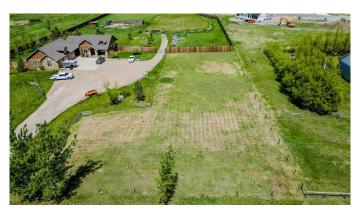

#### \$140,000

0 Bedroom, 0.00 Bathroom, Land on 0.45 Acres

NONE, Raymond, Alberta

Located on the edge of the town of Raymond, just 20 minutes from Lethbridge, this incredible lot is fully serviced and ready for your next home building project! At almost a half acre, with the back already fenced, and surrounded by fantastic neighbours, this lot offers you a hobby farm feel without all the mowing and outdoor chores that comes with an actual acreage! Don't miss out on your opportunity to build in such a picturesque spot!