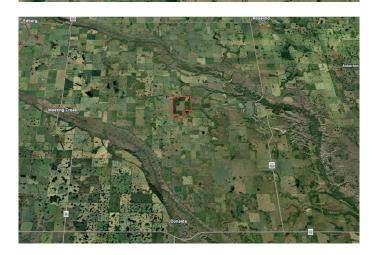

# \$4,800,000 - 9-43-18-w4 & Nw 4-43-18-w4, Rural Camrose County

MLS® #A2206324

\$4,800,000

0 Bedroom, 0.00 Bathroom, Land on 780.28 Acres

NONE, Rural Camrose County, Alberta

An exceptionally rare opportunityâ€"780.28 acres of unspoiled Alberta beautyâ€"an extraordinary legacy property spanning five contiguous quarter sections in the heart of Camrose County. This expansive and income-producing landholding is a rare find, combining the serenity of natural wilderness with the functionality of prime agricultural land. The landscape is a stunning mosaic of open cultivated fields, mature woodlands, natural wetlands, and a gently winding creekâ€"offering a picturesque and ecologically rich setting that supports a wide range of uses. Zoned General Agricultural and accessible year-round via county-maintained roads, this property provides exceptional versatility for farming, outdoor recreation, hunting, private retreats, or conservation-based development. Nature lovers will be drawn to the abundant wildlife that roam the landâ€"moose, deer, and waterfowl thrive in the property's diverse habitat, making it an ideal sanctuary for sportsmen or those seeking seclusion and connection with the land. Currently, approximately ~270 acres are cultivated and leased, offering immediate rental income, while an active surface lease and habitat retention agreement provide additional revenue streams. For those with a long-term vision, the property also offers subdivision potential across up to eight quarter sections,

## **Community Information**

Address 9-43-18-w4 & Nw 4-43-18-w4

Subdivision NONE

City Rural Camrose County

County Camrose County

Province Alberta
Postal Code T0B 1H0

i ootai ooao

**Amenities** 