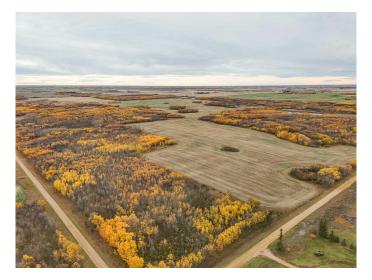

# \$4,800,000 - 9-43-18-w4 & Nw 4-43-18-w4, Rural Camrose County

MLS® #A2206324

\$4,800,000

0 Bedroom, 0.00 Bathroom, Land on 780.28 Acres

NONE, Rural Camrose County, Alberta

An exceptionally rare opportunityâ€"780.28 acres of unspoiled Alberta beautyâ€"an extraordinary legacy property spanning five contiguous quarter sections in the heart of Camrose County. This expansive and income-producing landholding is a rare find, combining the serenity of natural wilderness with the functionality of prime agricultural land. The landscape is a stunning mosaic of open cultivated fields, mature woodlands, natural wetlands, and a gently winding creekâ€"offering a picturesque and ecologically rich setting that supports a wide range of uses. Zoned General Agricultural and accessible year-round via county-maintained roads, this property provides exceptional versatility for farming, outdoor recreation, hunting, private retreats, or conservation-based development. Nature lovers will be drawn to the abundant wildlife that roam the landâ€"moose, deer, and waterfowl thrive in the property's diverse habitat, making it an ideal sanctuary for sportsmen or those seeking seclusion and connection with the land. Currently, approximately ~270 acres are cultivated and leased, offering immediate rental income, while an active surface lease and habitat retention agreement provide additional revenue streams. For those with a long-term vision, the property also offers subdivision potential across up to eight quarter sections,

enhancing its investment appeal. Whether you are an investor, conservationist, farmer, or visionary looking to secure a private rural escape, this remarkable 780-acre holding presents an extraordinary opportunity to secure a large, diverse land holding in one of Alberta's most scenic rural corridors.
\*Excepting thereout all mines and minerals\*