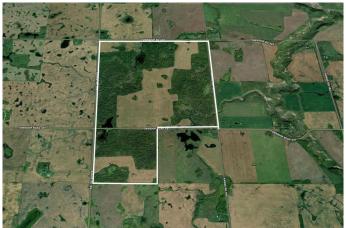

# \$4,800,000 - 9-43-18-w4 & Nw 4-43-18-w4, Rural Camrose County

MLS® #A2206324

\$4,800,000

0 Bedroom, 0.00 Bathroom, Land on 780.28 Acres

NONE, Rural Camrose County, Alberta

An exceptionally rare opportunityâ€"780.28 acres of unspoiled Alberta beautyâ€"an extraordinary legacy property spanning five contiguous quarter sections in the heart of Camrose County. This expansive and income-producing landholding is a rare find, combining the serenity of natural wilderness with the functionality of prime agricultural land. The landscape is a stunning mosaic of open cultivated fields, mature woodlands, natural wetlands, and a gently winding creekâ€"offering a picturesque and ecologically rich setting that supports a wide range of uses. Zoned General Agricultural and accessible year-round via county-maintained roads, this property provides exceptional versatility for farming, outdoor recreation, hunting, private retreats, or conservation-based development. Nature lovers will be drawn to the abundant wildlife that roam the landâ€"moose, deer, and waterfowl thrive in the property's diverse habitat, making it an ideal sanctuary for sportsmen or those seeking seclusion and connection with the land. Currently, approximately ~270 acres are cultivated and leased, offering immediate rental income, while an active surface lease and habitat retention agreement provide additional revenue streams. For those with a long-term vision, the property also offers subdivision potential across up to eight quarter sections,

enhancing its investment appeal. Whether you are an investor, conservationist, farmer, or visionary looking to secure a private rural escape, this remarkable 780-acre holding presents an extraordinary opportunity to secure a large, diverse land holding in one of Alberta's most scenic rural corridors.
\*Excepting thereout all mines and minerals\*