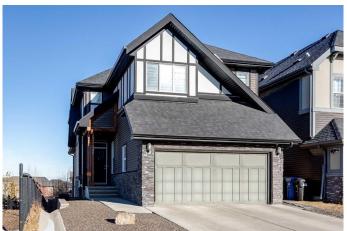

# \$895,000

6 Bedroom, 5.00 Bathroom, 2,280 sqft Residential on 0.11 Acres

Sherwood, Calgary, Alberta

Welcome to this stunning WALK-OUT basement home with 6 bedrooms and 4.5 bathrooms in the sought-after community of Sherwood! Located right beside a large GREENSPACE area with a childrens park / playground, this 2-storey home is beautifully designed throughout. Step inside and you're greeted with gorgeous hardwood flooring and large windows - flooding the main level with an abundance of natural light. The stylish yet functional kitchen features a large central island, GRANITE countertops, plenty of cabinets and stainless steel appliances. With a spacious living room, a breakfast nook and a formal dining area, this home is perfect for entertaining friends and family! The main level deck is accessible right from the kitchen and offers lovely VIEWS of the greenspace / park area. There is also a generously sized office located on the main level - perfect for those working from home! Heading upstairs you'II appreciate the design details of the stylish metal railings and the hardwood flooring throughout. 4 bedrooms and 3 full bathrooms ensure plenty of living space for your family. The massive primary bedroom features a walk-in closet and a 5-pc ensuite bath with a walk-in shower, tub and dual sinks finished with granite countertops. The 2nd bedroom has it's own 4-pc ensuite bathroom. 2 additional bedrooms, a 4-pc bathroom, an **UPSTAIRS LAUNDRY** room and a family room complete this upper level. The fully finished WALK-OUT basement has 2

#### **Exterior**

Exterior Features Balcony, Private Yard

Lot Description Backs on to Park/Green Space, Landscaped, Low Maintenance

Landscape, Rectangular Lot

Roof Asphalt Shingle

Construction Stone, Vinyl Siding, Wood Frame