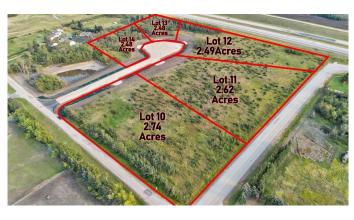

## \$219,000

0 Bedroom, 0.00 Bathroom, Land on 2.74 Acres

Richmond Hill Estates., Rural Grande Prairie No. 1, County of, Alberta

Brand new development in Richmond Hill Estates! Minutes away from Grande Prairie. This community is a sought afterlocation where families have settled for years for the convenience of location as well as the stunning views both East and West. Buy a lot,Design your Plan, Connect with a Builder and make your dreams come true. Lots range of light tree cover and partially open, developingmade easy. Need help designing,drawing, or coordinating we can help connect you to the right people. Have your agent reach out to ustoday and book your showing to explore your future yard.

### **Essential Information**

| MLS® #    | A2206395         |
|-----------|------------------|
| Price     | \$219,000        |
| Bathrooms | 0.00             |
| Acres     | 2.74             |
| Туре      | Land             |
| Sub-Type  | Residential Land |
| Status    | Active           |

## **Community Information**

| Address     | 10, 701413 Range Road 72              |
|-------------|---------------------------------------|
| Subdivision | Richmond Hill Estates.                |
| City        | Rural Grande Prairie No. 1, County of |