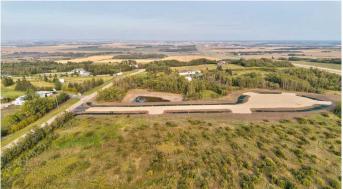

## \$219,000

0 Bedroom, 0.00 Bathroom, Land on 2.74 Acres

Richmond Hill Estates., Rural Grande Prairie No. 1, County of, Alberta

Brand new development in Richmond Hill Estates! Minutes away from Grande Prairie. This community is a sought afterlocation where families have settled for years for the convenience of location as well as the stunning views both East and West. Buy a lot,Design your Plan, Connect with a Builder and make your dreams come true. Lots range of light tree cover and partially open, developingmade easy. Need help designing,drawing, or coordinating we can help connect you to the right people. Have your agent reach out to ustoday and book your showing to explore your future yard.