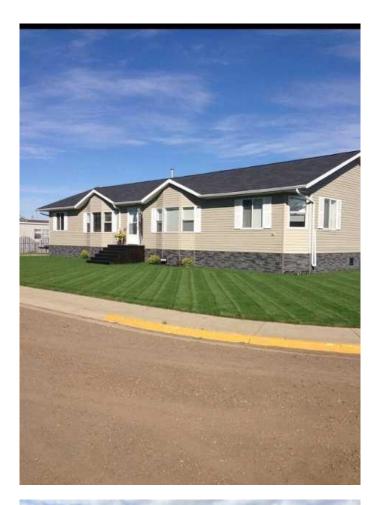

# \$357,500 - 310 1 Street, Tilley

MLS® #A2206467

## \$357,500

3 Bedroom, 2.00 Bathroom, 1,980 sqft Residential on 0.28 Acres

NONE, Tilley, Alberta

Almost 2000 square feet of beautifully finished living space located in the quiet community of Tilley, AB, only 10 minutes to the City of Brooks. This home has a great open floor plan the allows one space to flow into the next. The kitchen boasts a flex space that would be a great home office and leads through the garden doors to the large deck that provides an extension to the indoor living space. The kitchen cupboards have been tastefully refinished with a soft antique look. There are plenty of counters, cabinets and a functional island providing the perfect food prep area for the cooking enthusiast. The kitchen is open to the bright family room allowing for great family time. the formal dining room is also open to both of these spaces and will host a large dining table, making it perfect for entertaining. The formal living is somewhat private, dividing the main living areas from the 2 bedrooms and 4 piece bath at one end of the home. The primary bedroom at the opposite end of the home is spacious enough to host a king bedroom suite and has an oversized en-suite complete with a soaker tub, separate shower, a double vanity as well as an oversized walk-in closet. The 32 x 28 detached heated garage is sure to satisfy the car enthusiast and provide extra space for hobbies. In addition to the underground sprinklers, the yard has a storage shed and additional outdoor storage under the large deck. The property has an asphalt rear parking pad and room to park the RV. The home is on a double corner lot and has an

adjoining single lot that would be considered for sale as well. Have a look at this great opportunity today and GET MOVING IN THE RIGHT DIRECTION!