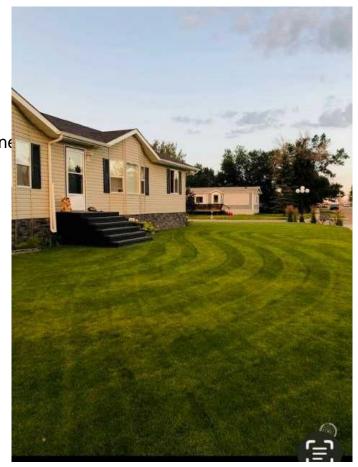

## \$357,500

3 Bedroom, 2.00 Bathroom, 1,980 sqft Residential on 0.28 Acres

NONE, Tilley, Alberta

Almost 2000 square feet of beautifully finished living space located in the quiet community of Tilley, AB, only 10 minutes to the City of Brooks. This home has a great open floor plan the allows one space to flow into the next. The kitchen boasts a flex space that would be a great home office and leads through the garden doors to the large deck that provides an extension to the indoor living space. The kitchen cupboards have been tastefully refinished with a soft antique look. There are plenty of counters, cabinets and a functional island providing the perfect food prep area for the cooking enthusiast. The kitchen is open to the bright family room allowing for great family time. the formal dining room is also open to both of these spaces and will host a large dining table, making it perfect for entertaining. The formal living is somewhat private, dividing the main living areas from the 2 bedrooms and 4 piece bath at one end of the home. The primary bedroom at the opposite end of the home is spacious enough to host a king bedroom suite and has an oversized en-suite complete with a soaker tub, separate shower, a double vanity as well as an oversized walk-in closet. The 32 x 28 detached heated garage is sure to satisfy the car enthusiast and provide extra space for hobbies. In addition to the underground sprinklers, the yard has a storage shed and additional outdoor storage under the large deck. The property has an asphalt rear parking pad and room to park the RV. The home is on a double corner lot and has an

#### **Exterior**

Exterior Features Storage

Lot Description Back Lane, Back Yard, Corne

Roof Asphalt Shingle

Construction Vinyl Siding

Foundation Piling(s)