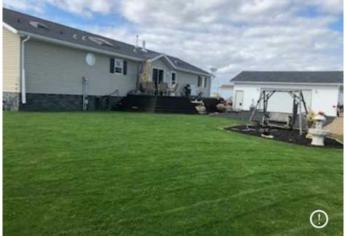

## \$357,500

3 Bedroom, 2.00 Bathroom, 1,980 sqft Residential on 0.28 Acres

NONE, Tilley, Alberta

Almost 2000 square feet of beautifully finished living space located in the quiet community of Tilley, AB, only 10 minutes to the City of Brooks. This home has a great open floor plan the allows one space to flow into the next. The kitchen boasts a flex space that would be a great home office and leads through the garden doors to the large deck that provides an extension to the indoor living space. The kitchen cupboards have been tastefully refinished with a soft antique look. There are plenty of counters, cabinets and a functional island providing the perfect food prep area for the cooking enthusiast. The kitchen is open to the bright family room allowing for great family time. the formal dining room is also open to both of these spaces and will host a large dining table, making it perfect for entertaining. The formal living is somewhat private, dividing the main living areas from the 2 bedrooms and 4 piece bath at one end of the home. The primary bedroom at the opposite end of the home is spacious enough to host a king bedroom suite and has an oversized en-suite complete with a soaker tub, separate shower, a double vanity as well as an oversized walk-in closet. The 32 x 28 detached heated garage is sure to satisfy the car enthusiast and provide extra space for hobbies. In addition to the underground sprinklers, the yard has a storage shed and additional outdoor storage under the large deck. The property has an asphalt rear parking pad and room to park the RV. The home is on a double corner lot and has an

#### **Exterior**

Exterior Features Storage

Lot Description Back Lane, Back Yard, Corne

Roof Asphalt Shingle

Construction Vinyl Siding

Foundation Piling(s)