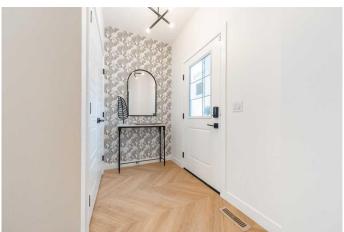

## \$658,250

4 Bedroom, 3.00 Bathroom, 1,880 sqft Residential on 0.06 Acres

Lewisburg, Calgary, Alberta

Introducing the Jade â€" a beautifully designed 2-storey home with exceptional features! The chef-inspired kitchen comes complete with sleek stainless-steel appliances, a chimney hood fan, and a spice kitchen with a gas range. The main floor offers a full bath and a bedroom, while the basement boasts a 9' ceiling and a roughed-in 2-bedroom with a separate side entrance. The luxurious ensuite includes dual sinks, a fiberglass shower with tile surround, and a barn-style door. Enjoy quartz countertops throughout, paint-grade railings with iron spindles, a gas line for your BBQ, and back-alley access. The Jade is the perfect blend of function and elegance! Photos are a representative.

#### Interior

Interior Features Double Vanity, Open Floorplan, Pantry, Separate Entrance, Smart

Home, Tankless Hot Water, Vaulted Ceiling(s), Walk-In Closet(s)

Appliances Dishwasher, Electric Range, Gas Range, Microwave, Range Hood,

Refrigerator, Tankless Water Heater

Heating Forced Air, Natural Gas

Cooling None

Has Basement Yes

Basement Full, Unfinished