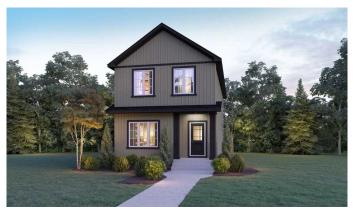

## \$658,250

4 Bedroom, 3.00 Bathroom, 1,880 sqft Residential on 0.06 Acres

Lewisburg, Calgary, Alberta

Introducing the Jade â€" a beautifully designed 2-storey home with exceptional features! The chef-inspired kitchen comes complete with sleek stainless-steel appliances, a chimney hood fan, and a spice kitchen with a gas range. The main floor offers a full bath and a bedroom, while the basement boasts a 9' ceiling and a roughed-in 2-bedroom with a separate side entrance. The luxurious ensuite includes dual sinks, a fiberglass shower with tile surround, and a barn-style door. Enjoy quartz countertops throughout, paint-grade railings with iron spindles, a gas line for your BBQ, and back-alley access. The Jade is the perfect blend of function and elegance! Photos are a representative.

#### Interior

Interior Features Double Vanity, Open Floorplan, Pantry, Separate Entrance, Smart

Home, Tankless Hot Water, Vaulted Ceiling(s), Walk-In Closet(s)

Appliances Dishwasher, Electric Range, Gas Range, Microwave, Range Hood,