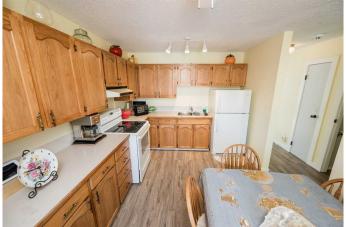

## \$189,900

3 Bedroom, 2.00 Bathroom, 1,002 sqft Residential on 0.00 Acres

Patterson Place., Grande Prairie, Alberta

Updated townhouse! This is the perfect home for first time home buyer, all exterior repairs taken care of by the condominium corporation including landscape and gutter cleaning, snow removal etc. This well cared for townhouse features 3 bedrooms, one full 4pc and one 2pc bath with a fully fenced beautiful yard. This great home has had many updates over the years including vinyl windows, architectural shingles, electrical box, flooring, paint and the main floor bathroom. Cedarwood Park is walking distance to many amenities, schools, and walking trails. Condo fee is \$360 per month and includes trash, snow removal, reserve fund contributions and all exterior maintenance.

### Interior

Interior Features Ceiling Fan(s), Laminate Counters, No Smoking Home, Vinyl Windows

Appliances Dryer, Electric Range, Freezer, Refrigerator, Washer

Heating Forced Air

Cooling None Has Basement Yes