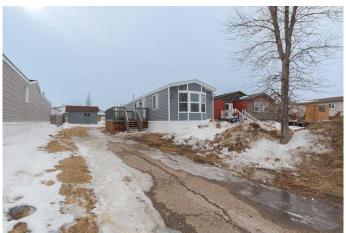

# \$179,000 - 228 Cokerill Crescent, Fort McMurray

MLS® #A2206728

# \$179,000

3 Bedroom, 1.00 Bathroom, 941 sqft Residential on 0.13 Acres

Timberlea, Fort McMurray, Alberta

Introducing 228 Cokerill Crescent, a fully renovated treasure in the heart of Timberlea, that has a NEW economic life of 40 YEARS and is perfect for first-time buyers seeking unbeatable value and affordability! This move-in-ready detached home has been transformed inside and out, with a laundry list of updates. Every detail has been meticulously updated: fresh siding, new doors, new shingles, new windows, fully drywalled interiors with new insulation, and pristine new ceilings throughout. The cohesive luxury vinyl plank flooring ties it all together, creating a light, airy vibe that feels both modern and welcoming!