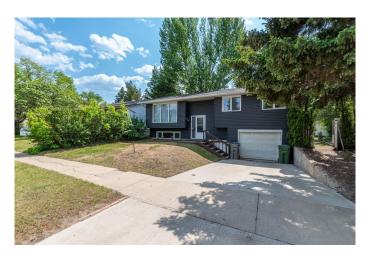

## \$339,900

4 Bedroom, 3.00 Bathroom, 1,078 sqft Residential on 0.16 Acres

Steele Heights, Lloydminster, Alberta

Welcome to this completely refreshed, turn-key home nestled in the charming neighbourhood of Steele Heights! This home has been thoughtfully updated from top to bottom, with all the hard work already done for youâ€"new windows, shingles, appliances, vinyl siding, and a modern kitchen, just to name a few. Finding a home with this much value in today's market is no easy feat, and at this price, we can assure you it won't last long!

The home features a single attached garage and the exciting potential for a separate basement entranceâ€"ideal for an income suite or extra living space.

Step outside to your massive, fully fenced yard, offering privacy and a mature tree-lined oasis perfect for outdoor enjoyment. Located within walking distance of parks and schools, this home checks all the boxes. Don't miss out on the opportunity to make this yoursâ€"this one won't last!

#### **Essential Information**

MLS® # A2206742

Price \$339,900

Bedrooms 4

Bathrooms 3.00

Full Baths 2 Half Baths 1

Square Footage 1,078 Acres 0.16 Year Built 1976

Type Residential
Sub-Type Detached
Style Bi-Level
Status Active