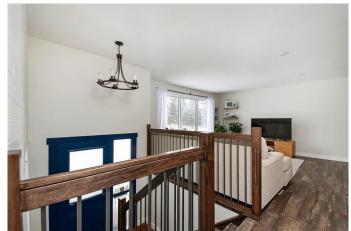

## \$339,900

4 Bedroom, 3.00 Bathroom, 1,078 sqft Residential on 0.16 Acres

Steele Heights, Lloydminster, Alberta

Welcome to this completely refreshed, turn-key home nestled in the charming neighbourhood of Steele Heights! This home has been thoughtfully updated from top to bottom, with all the hard work already done for youâ€"new windows, shingles, appliances, vinyl siding, and a modern kitchen, just to name a few. Finding a home with this much value in today's market is no easy feat, and at this price, we can assure you it won't last long!

#### Interior

Interior Features See Remarks

Appliances Dishwasher, Dryer, Electric Stove, Refrigerator, Washer, Window

Coverings

Heating Forced Air, Natural Gas

Cooling None
Has Basement Yes

Basement Finished, Full