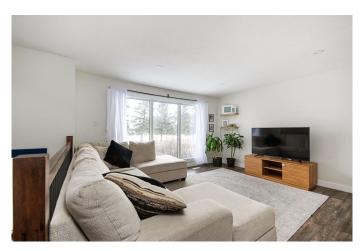

## \$339,900

4 Bedroom, 3.00 Bathroom, 1,078 sqft Residential on 0.16 Acres

Steele Heights, Lloydminster, Alberta

Welcome to this completely refreshed, turn-key home nestled in the charming neighbourhood of Steele Heights! This home has been thoughtfully updated from top to bottom, with all the hard work already done for youâ€"new windows, shingles, appliances, vinyl siding, and a modern kitchen, just to name a few. Finding a home with this much value in today's market is no easy feat, and at this price, we can assure you it won't last long!

#### Interior

Interior Features See Remarks

Appliances Dishwasher, Dryer, Electric Stove, Refrigerator, Washer, Window

Coverings

Heating Forced Air, Natural Gas

Cooling None
Has Basement Yes

Basement Finished, Full