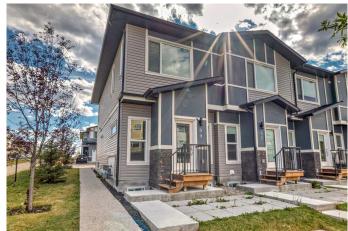

### \$489,900

3 Bedroom, 3.00 Bathroom, 1,538 sqft Residential on 1.12 Acres

Saddle Ridge, Calgary, Alberta

CORNER HOUSE, BACKING ON TO GREEN SPACE WITH LOW CONDO FEES. OPEN CONCEPT FLOOR PLAN. MAIN FLOOR KITCHEN FEATURES QUARTZ COUNTERTOP, STAINLESS STEEL APPLIANCES, CHIMEY HOOD FAN, KITCHEN ISLAND WITH PANTRY. UPSTAIRS HAS 3 SPACIOUS BEDROOM 2 FULL BATHROOMS. BACKDOOR ENTRY. UNFINSHED BASEMENT WITH POTENTIAL TO BUILD BEDROOM /REC ROOM. CLOSE TO ALL AMENTIES LIKE CTRAIN GYM SCHOOLS SHOPPING. MUST SEE.

#### **Essential Information**

MLS® # A2206765 Price \$489,900

Bedrooms 3 Bathrooms 3.00

Full Baths 2

Half Baths 1

Square Footage 1,538 Acres 1.12 Year Built 2021

Type Residential

Sub-Type Row/Townhouse