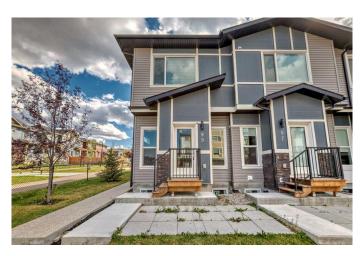

### \$489,900

3 Bedroom, 3.00 Bathroom, 1,538 sqft Residential on 1.12 Acres

Saddle Ridge, Calgary, Alberta

CORNER HOUSE, BACKING ON TO GREEN SPACE WITH LOW CONDO FEES. OPEN CONCEPT FLOOR PLAN. MAIN FLOOR KITCHEN FEATURES QUARTZ COUNTERTOP, STAINLESS STEEL APPLIANCES, CHIMEY HOOD FAN, KITCHEN ISLAND WITH PANTRY. UPSTAIRS HAS 3 SPACIOUS BEDROOM 2 FULL BATHROOMS. BACKDOOR ENTRY. UNFINSHED BASEMENT WITH POTENTIAL TO BUILD BEDROOM /REC ROOM. CLOSE TO ALL AMENTIES LIKE CTRAIN GYM SCHOOLS SHOPPING. MUST SEE.

#### **Essential Information**

MLS® # A2206765 Price \$489,900

Bedrooms 3 Bathrooms 3.00

Full Baths 2

Half Baths 1

Square Footage 1,538 Acres 1.12 Year Built 2021

Type Residential

Sub-Type Row/Townhouse