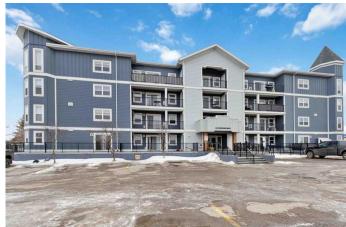

# \$90,000 - 211, 243 Gregoire Drive, Fort McMurray

MLS® #A2206778

### \$90,000

1 Bedroom, 1.00 Bathroom, 659 sqft Residential on 0.00 Acres

Gregoire Park, Fort McMurray, Alberta

Located in Gregoire, just minutes from shopping, dining, and public transit just steps away, this well-kept furnished one-bedroom condo offers a comfortable and practical living space with the convenience of some modern updates. The kitchen provides plenty of cabinet space and a functional layout, making meal prep easy. In-suite laundry adds to the everyday convenience, and the open-concept design creates a welcoming feel. Step outside to enjoy your private balcony, perfect for a morning coffee or evening unwind. With both an underground titled parking stall and an additional above-ground titled stall, parking is never a concern. Plus, the building has undergone exterior renovations in recent years, adding to its long-term value. Whether you're looking for a move-in-ready home or a smart investment opportunity, this condo is worth a look!