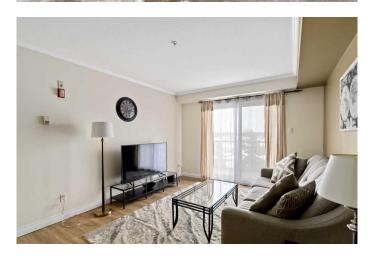

### \$90,000

1 Bedroom, 1.00 Bathroom, 659 sqft Residential on 0.00 Acres

Gregoire Park, Fort McMurray, Alberta

Located in Gregoire, just minutes from shopping, dining, and public transit just steps away, this well-kept furnished one-bedroom condo offers a comfortable and practical living space with the convenience of some modern updates. The kitchen provides plenty of cabinet space and a functional layout, making meal prep easy. In-suite laundry adds to the everyday convenience, and the open-concept design creates a welcoming feel. Step outside to enjoy your private balcony, perfect for a morning coffee or evening unwind. With both an underground titled parking stall and an additional above-ground titled stall, parking is never a concern. Plus, the building has undergone exterior renovations in recent years, adding to its long-term value. Whether you're looking for a move-in-ready home or a smart investment opportunity, this condo is worth a look!