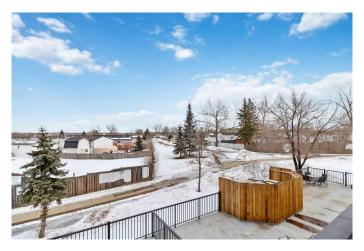

### \$90,000

1 Bedroom, 1.00 Bathroom, 659 sqft Residential on 0.00 Acres

Gregoire Park, Fort McMurray, Alberta

Located in Gregoire, just minutes from shopping, dining, and public transit just steps away, this well-kept furnished one-bedroom condo offers a comfortable and practical living space with the convenience of some modern updates. The kitchen provides plenty of cabinet space and a functional layout, making meal prep easy. In-suite laundry adds to the everyday convenience, and the open-concept design creates a welcoming feel. Step outside to enjoy your private balcony, perfect for a morning coffee or evening unwind. With both an underground titled parking stall and an additional above-ground titled stall, parking is never a concern. Plus, the building has undergone exterior renovations in recent years, adding to its long-term value. Whether you're looking for a move-in-ready home or a smart investment opportunity, this condo is worth a look!