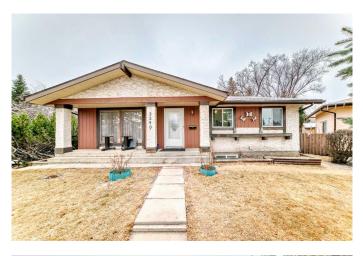

# \$559,900 - 5240 Marlborough Place Ne, Calgary

MLS® #A2206808

#### \$559,900

5 Bedroom, 3.00 Bathroom, 1,128 sqft Residential on 0.16 Acres

Marlborough, Calgary, Alberta

Charming & Established Bungalow in Marlborough – With a Basement Suite!

Welcome to this inviting bungalow in the heart of Marlborough, offering spacious living, timeless charm, and an income-generating basement suite. Situated on an elevated lot with mature landscaping, this home exudes warmth and character while providing a functional layout perfect for families or investors alike.

Inside, the main level features a bright living area, a well-appointed kitchen, and generously sized bedrooms, creating a comfortable and inviting space. Large windows bring in ample natural light, enhancing the home's cozy appeal.

The fully developed basement boasts a separate suite with its own kitchen, spacious family room, three additional bedrooms, and a full bathroomâ€"ideal for extended family or rental income.

This home sits on a spacious lot with mature landscaping and well-maintained interiors with timeless finishes. Large windows throughout allow for plenty of natural light, creating a welcoming atmosphere. Located in an established community, it is close to parks, schools, shopping, and transit, making it a highly desirable option for homeowners and investors alike.

Whether you're looking for a comfortable family home, an investment property, or both, this Marlborough gem has it all. Don't miss outâ€"schedule your showing today!

Built in 1975