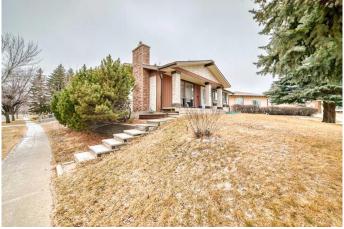

The fully developed basement boasts a separate suite with its own kitchen, spacious family room, three additional bedrooms, and a full bathroomâ€"ideal for extended family or rental income.

This home sits on a spacious lot with mature landscaping and well-maintained interiors with timeless finishes. Large windows throughout allow for plenty of natural light, creating a welcoming atmosphere. Located in an established community, it is close to parks, schools, shopping, and transit, making it a highly desirable option for homeowners and investors alike.

## Exterior

| Exterior Features | Private Entrance, Private Yard                                  |
|-------------------|-----------------------------------------------------------------|
| Lot Description   | Back Yard, Corner Lot, Irregular Lot, Low Maintenance Landscape |
| Roof              | Asphalt Shingle                                                 |
| Construction      | Stucco, Wood Frame, Wood Siding                                 |
| Foundation        | Poured Concrete                                                 |