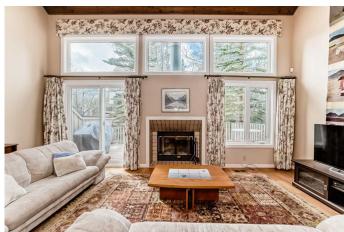

## \$914,900

3 Bedroom, 4.00 Bathroom, 1,567 sqft Residential on 0.00 Acres

Rundleview Ests, Canmore, Alberta

Visit REALTOR® website for additional information. Charming 3-bedroom, 3.5-bathroom townhome in Rundleview, steps from the Nordic Centre! With over 1,550 sq. ft. of living space, plus a finished basement, this home offers a bright, open layout, a cozy wood-burning fireplace, and a spacious deck with mountain views. The main floor features a large kitchen, dining, and living areas, while the upper levels include bedrooms with ensuites. The lower level offers flexible space for a family room or extra storage. Enjoy easy access to hiking, biking, Quarry Lake, and the Nordic Centre in this prime location.

#### Interior

Interior Features Laminate Counters, Recessed Lighting

Appliances Dishwasher, Dryer, Microwave, Refrigerator, Washer, Range

Heating Forced Air

Cooling None Fireplace Yes

# of Fireplaces 1

Fireplaces Wood Burning

Has Basement Yes

Basement Full, Partially Finished