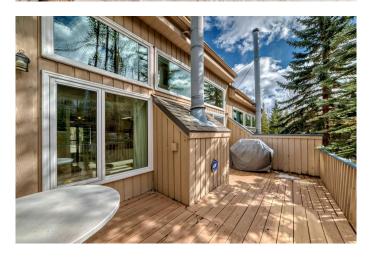

## \$914,900

3 Bedroom, 4.00 Bathroom, 1,567 sqft Residential on 0.00 Acres

Rundleview Ests, Canmore, Alberta

Visit REALTOR® website for additional information. Charming 3-bedroom, 3.5-bathroom townhome in Rundleview, steps from the Nordic Centre! With over 1,550 sq. ft. of living space, plus a finished basement, this home offers a bright, open layout, a cozy wood-burning fireplace, and a spacious deck with mountain views. The main floor features a large kitchen, dining, and living areas, while the upper levels include bedrooms with ensuites. The lower level offers flexible space for a family room or extra storage. Enjoy easy access to hiking, biking, Quarry Lake, and the Nordic Centre in this prime location.

#### **Exterior**

Exterior Features None

Lot Description Landscaped, Many Trees

Roof Asphalt Shingle

Construction Wood Frame, Wood Siding

Foundation Poured Concrete