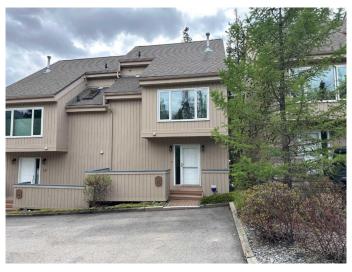

## \$914,900

3 Bedroom, 4.00 Bathroom, 1,567 sqft Residential on 0.00 Acres

Rundleview Ests, Canmore, Alberta

Visit REALTOR® website for additional information. Charming 3-bedroom, 3.5-bathroom townhome in Rundleview, steps from the Nordic Centre! With over 1,550 sq. ft. of living space, plus a finished basement, this home offers a bright, open layout, a cozy wood-burning fireplace, and a spacious deck with mountain views. The main floor features a large kitchen, dining, and living areas, while the upper levels include bedrooms with ensuites. The lower level offers flexible space for a family room or extra storage. Enjoy easy access to hiking, biking, Quarry Lake, and the Nordic Centre in this prime location.

# **Community Information**

Address 11, 1065 Evergreen Circle

Subdivision Rundleview Ests

City Canmore

County Bighorn No. 8, M.D. of

Province Alberta
Postal Code T1W 2P8