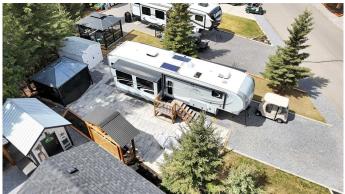

#### \$143,000

0 Bedroom, 0.00 Bathroom, Land on 0.08 Acres

Coyote Creek, Rural Mountain View County, Alberta

Beautiful Getaway Minutes from Town, Private Lot in Coyote Creek Resort! Escape to Your Perfect Year-Round Retreat in the Sought-after Coyote Creek Golf & RV Resort! This Pie-shaped lot is Professionally landscaped and Surrounded by Towering Spruce Trees, Offering Both Privacy and a Serene Atmosphere. The Property Includes a 2013 Open Range 417RSS trailer, Providing a Spacious and Comfortable Living Space for Your Getaway. Designed for Relaxation and Entertaining, the Lot Features 650 sq. ft. of Pavers, Creating a Beautiful, Low-Maintenance Outdoor Area. A Barbecue Shelter Adds Convenience for Outdoor Cooking, While a Brand-new 10x12 Gazebo, Complete with Furniture and a Fire Table, Offers a Cozy Space to Unwind in Any Season. Additional Landscaping Enhances the Natural Beauty of the Lot, Making it a Truly Inviting Retreat. Beyond Your Private Space, the Resort Offers Exceptional On-Site Amenities, Including a Championship Golf Course, a Restaurant, Laundry and Shower Facilities, a Playground, and Horseshoe Pits. Outdoor Enthusiasts Will Love the Easy Access to Kayaking, Rafting, Fishing, ATVing, Cross-country Skiing, and Moreâ€"Making this the Ultimate Destination for Nature Lovers and Adventure Seekers.