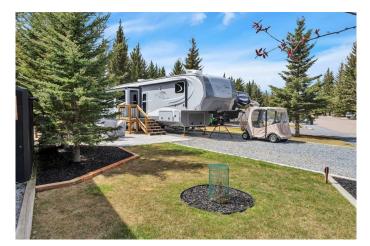

#### \$143,000

0 Bedroom, 0.00 Bathroom, Land on 0.08 Acres

Coyote Creek, Rural Mountain View County, Alberta

Beautiful Getaway Minutes from Town, Private Lot in Coyote Creek Resort! Escape to Your Perfect Year-Round Retreat in the Sought-after Coyote Creek Golf & RV Resort! This Pie-shaped lot is Professionally landscaped and Surrounded by Towering Spruce Trees, Offering Both Privacy and a Serene Atmosphere. The Property Includes a 2013 Open Range 417RSS trailer, Providing a Spacious and Comfortable Living Space for Your Getaway. Designed for Relaxation and Entertaining, the Lot Features 650 sq. ft. of Pavers, Creating a Beautiful, Low-Maintenance Outdoor Area. A Barbecue Shelter Adds Convenience for Outdoor Cooking, While a Brand-new 10x12 Gazebo, Complete with Furniture and a Fire Table, Offers a Cozy Space to Unwind in Any Season. Additional Landscaping Enhances the Natural Beauty of the Lot, Making it a Truly Inviting Retreat. Beyond Your Private Space, the Resort Offers Exceptional On-Site Amenities, Including a Championship Golf Course, a Restaurant, Laundry and Shower Facilities, a Playground, and Horseshoe Pits. Outdoor Enthusiasts Will Love the Easy Access to Kayaking, Rafting, Fishing, ATVing, Cross-country Skiing, and Moreâ€"Making this the Ultimate Destination for Nature Lovers and Adventure Seekers.