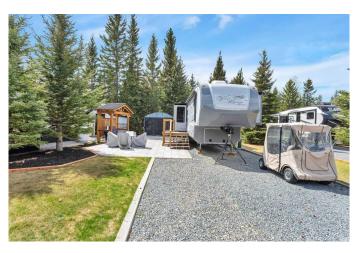

#### \$143,000

0 Bedroom, 0.00 Bathroom, Land on 0.08 Acres

Coyote Creek, Rural Mountain View County, Alberta

Beautiful Getaway Minutes from Town, Private Lot in Coyote Creek Resort! Escape to Your Perfect Year-Round Retreat in the Sought-after Coyote Creek Golf & RV Resort! This Pie-shaped lot is Professionally landscaped and Surrounded by Towering Spruce Trees, Offering Both Privacy and a Serene Atmosphere. The Property Includes a 2013 Open Range 417RSS trailer, Providing a Spacious and Comfortable Living Space for Your Getaway. Designed for Relaxation and Entertaining, the Lot Features 650 sq. ft. of Pavers, Creating a Beautiful, Low-Maintenance Outdoor Area. A Barbecue Shelter Adds Convenience for Outdoor Cooking, While a Brand-new 10x12 Gazebo, Complete with Furniture and a Fire Table, Offers a Cozy Space to Unwind in Any Season. Additional Landscaping Enhances the Natural Beauty of the Lot, Making it a Truly Inviting Retreat. Beyond Your Private Space, the Resort Offers Exceptional On-Site Amenities, Including a Championship Golf Course, a Restaurant, Laundry and Shower Facilities, a Playground, and Horseshoe Pits. Outdoor Enthusiasts Will Love the Easy Access to Kayaking, Rafting, Fishing, ATVing, Cross-country Skiing, and Moreâ€"Making this the Ultimate Destination for Nature Lovers and Adventure Seekers.