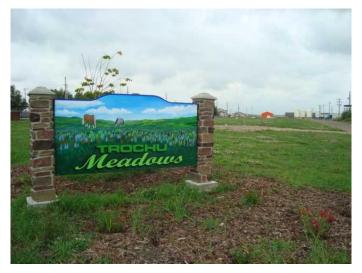

## \$26,250

0 Bedroom, 0.00 Bathroom, Land on 0.19 Acres

NONE, Trochu, Alberta

New Lots for Manufactured Homes, This is the last remaining lot in Trochu Meadows, It is 50'x 165" but with the right of way is 50' x 186' All services are in the lot so minimal work to service your home. Used homes can be considered through approval of MPC.