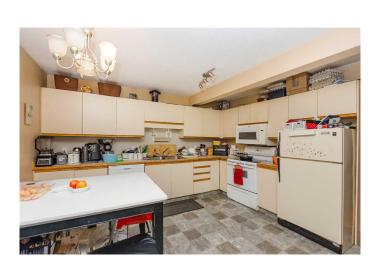

Step inside to find a warm and welcoming living space, complete with hardwood flooring in the living room. The sunny south-facing kitchen is a delight, featuring ample counter space, four major appliances, and a bright dinette area perfect for morning coffee.