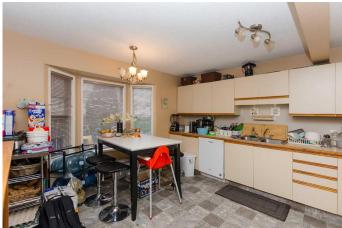

Step inside to find a warm and welcoming living space, complete with hardwood flooring in the living room. The sunny south-facing kitchen is a delight, featuring ample counter space, four major appliances, and a bright dinette area perfect for morning coffee.