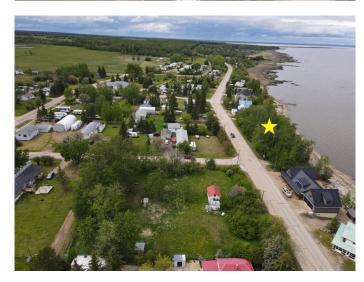

### \$750,000

0 Bedroom, 0.00 Bathroom, Land on 0.37 Acres

NONE, Joussard, Alberta

THREE LAKEFRONT LOTS in the serene community of Joussard, Alberta, offering an incredible opportunity to own a piece of paradise on Lesser Slave Lake, the second-largest lake in Alberta. Measuring over 100 km long and 15 km at its widest point. The property comes with services to the road, making it an ideal choice for building your dream cottage or year-round retreat. Joussard is a peaceful lakeside haven with a laid-back atmosphere featuring a marina, excellent fishing, and plenty of 4x4 trails for adventure seekers. The area also boasts winter sports, two corner stores for convenience, and a strong sense of community. Whether you're looking for a weekend escape or a permanent waterfront residence, this desirable lot provides the perfect setting for lakeside living, outdoor recreation, and unforgettable memories. Don't miss your chance to own a slice of lakeside tranquilityâ€"contact your Realtor today to make it yours!