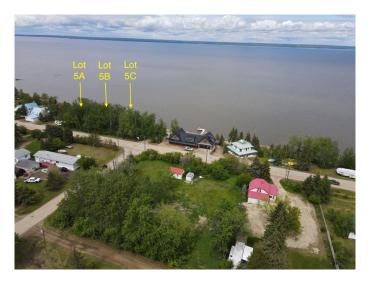

### \$750,000

0 Bedroom, 0.00 Bathroom, Land on 0.37 Acres

NONE, Joussard, Alberta

THREE LAKEFRONT LOTS in the serene community of Joussard, Alberta, offering an incredible opportunity to own a piece of paradise on Lesser Slave Lake, the second-largest lake in Alberta. Measuring over 100 km long and 15 km at its widest point. The property comes with services to the road, making it an ideal choice for building your dream cottage or year-round retreat. Joussard is a peaceful lakeside haven with a laid-back atmosphere featuring a marina, excellent fishing, and plenty of 4x4 trails for adventure seekers. The area also boasts winter sports, two corner stores for convenience, and a strong sense of community. Whether you're looking for a weekend escape or a permanent waterfront residence, this desirable lot provides the perfect setting for lakeside living, outdoor recreation, and unforgettable memories. Don't miss your chance to own a slice of lakeside tranquilityâ€"contact your Realtor today to make it yours!