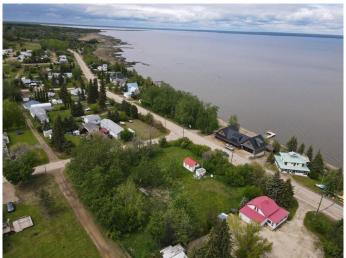

### \$750,000

0 Bedroom, 0.00 Bathroom, Land on 0.37 Acres

NONE, Joussard, Alberta

THREE LAKEFRONT LOTS in the serene community of Joussard, Alberta, offering an incredible opportunity to own a piece of paradise on Lesser Slave Lake, the second-largest lake in Alberta. Measuring over 100 km long and 15 km at its widest point. The property comes with services to the road, making it an ideal choice for building your dream cottage or year-round retreat. Joussard is a peaceful lakeside haven with a laid-back atmosphere featuring a marina, excellent fishing, and plenty of 4x4 trails for adventure seekers. The area also boasts winter sports, two corner stores for convenience, and a strong sense of community. Whether you're looking for a weekend escape or a permanent waterfront residence, this desirable lot provides the perfect setting for lakeside living, outdoor recreation, and unforgettable memories. Don't miss your chance to own a slice of lakeside tranquilityâ€"contact your Realtor today to make it yours!