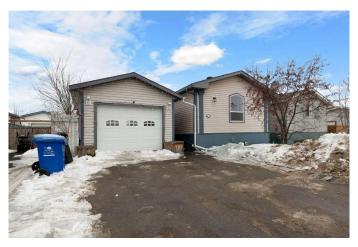

# \$309,000 - 401 Mckinlay Crescent, Fort McMurray

MLS® #A2207563

## \$309,000

3 Bedroom, 2.00 Bathroom, 1,522 sqft Residential on 0.10 Acres

Timberlea, Fort McMurray, Alberta

Welcome to 401 Mckinlay Cr. You will be pleasantly surprised when you see the nice finishings the owners have put into this modular home located in Timberlea. Offering just over 1500 sq feet of living space and backing onto greenspace, this 2003 Winalta is perfect for the growing family. Let's start with the kitchen that has had 25k in renovations. The dining area as well as the kitchen has loads of cupboards and counter space, complimented by a beautiful backsplash and stainless steal appliances. If you love to cook, you will enjoy all the counter space and especially the corner pantry for all your baking supplies and smaller appliances.. Another feature is the modern colors and laminate flooring. No more fussing with carpet. The spacious foyer leads into a massive living room that easily fits a sectional. . The master bedroom is spacious with an ensuite (corner jetted jacuzzi + separate shower) and walk-in closet. There are 2 more decent size bedrooms, a 4 piece bath that can be shared between the 2 bedrooms. Need extra storage? No problem as there is a 4'.9―x8'10― storage room and a laundry/boot room that provides additional storage. The garage can be used to park your car or it would make a great man cave, it has 220 wiring and is drywalled. The yard is great for your outdoor summer fun with a fully fenced and landscaped yard. With SW exposure the sun beams through the dining room french doors that lead to your massive 2

tiered deck. Driveway is wide enough for 2 vehicles. Other features of this home are new siding in 2016, new roof in 2020, furnace, hot water tank are approx 3 years old. Excited for you to view this home.