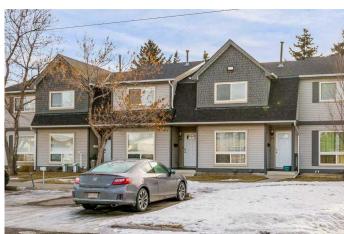

## \$350,000

3 Bedroom, 2.00 Bathroom, 1,110 sqft Residential on 0.00 Acres

Erin Woods, Calgary, Alberta

Welcome to your perfect home in the family-friendly community of Erin Woods! This beautifully updated 3-bedroom, 1.5-bathroom townhome is the perfect choice for both growing families and first-time homebuyers, offering a blend of modern upgrades, functional living spaces, and a peaceful setting. Step inside to discover a bright and inviting interior featuring durable vinyl plank flooring throughout, perfect for busy households or those looking for low-maintenance living. Freshly painted and thoughtfully modernized, this home is move-in ready, offering a clean and contemporary canvas for you to make your own. The three spacious bedrooms provide plenty of room for a growing family or visiting guests, while the updated 1.5 bathrooms add a touch of modern convenience. The fully finished basement now features brand-new vinyl plank flooring, making it a versatile space that can be tailored to your needs â€" whether it's a playroom for the kids, a cozy family room, or a home office for remote work. Outside, the fully enclosed backyard offers a safe and private space for children to play or for family barbecues, backing onto serene community green space that provides a peaceful backdrop and a sense of tranquility. With 2 assigned parking stalls right out front and plenty of visitor parking onsite, parking is stress-free, making daily life that much easier. Located in a welcoming community with easy access to schools, parks, playgrounds, and

#### **Exterior**

Exterior Features Private Yard

Lot Description Back Yard, Backs on to Park/Green Space, Low Maintenance

Landscape

Roof Asphalt Shingle

Construction Vinyl Siding, Wood Frame

Foundation Poured Concrete