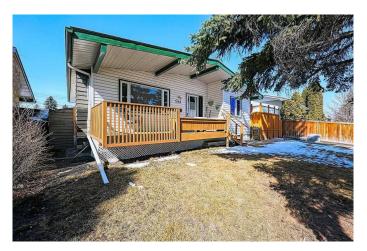

### \$570,000

2 Bedroom, 2.00 Bathroom, 980 sqft Residential on 0.13 Acres

Bonavista Downs, Calgary, Alberta

LOCATED ON A QUIET, MATURE, STREET WITH WEST BACK YARD: THIS HOME FEATURES SPACIOUS MASTER BEDROOM EXPANSION, A DECK OFF THE KITCHEN, FUNCTIONAL LOWER DEVELOPMENT THAT INCLUDES A HUGE RECROOM, A CONVENIENT 3 PIECE BATHROOM, AND STORAGE. RECENT UPGRADES INCLUDE NEWER WINDOWS, VINYL SIDING, SHINGLES, AND A CENTRAL AIR CONDIONING UNIT AND FURNACE IN 2023. OUTSIDE HAS A FRONT DRIVE WAY, A HEATED DOUBLE GARAGE, POURED CONCRETE RV PARKING, ATTACHED DECK, BRICK PATIO, AND PAVED BACK ALLY. JUST A GREAT HOME A HUGE ,GEORGOUS LOT.