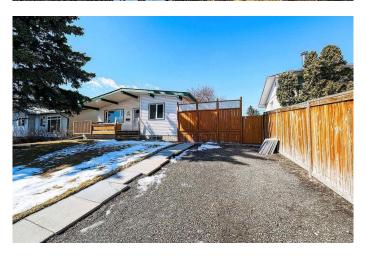

### \$570,000

2 Bedroom, 2.00 Bathroom, 980 sqft Residential on 0.13 Acres

Bonavista Downs, Calgary, Alberta

LOCATED ON A QUIET, MATURE, STREET WITH WEST BACK YARD: THIS HOME FEATURES SPACIOUS MASTER BEDROOM EXPANSION, A DECK OFF THE KITCHEN, FUNCTIONAL LOWER DEVELOPMENT THAT INCLUDES A HUGE RECROOM, A CONVENIENT 3 PIECE BATHROOM, AND STORAGE. RECENT UPGRADES INCLUDE NEWER WINDOWS, VINYL SIDING, SHINGLES, AND A CENTRAL AIR CONDIONING UNIT AND FURNACE IN 2023. OUTSIDE HAS A FRONT DRIVE WAY, A HEATED DOUBLE GARAGE, POURED CONCRETE RV PARKING, ATTACHED DECK, BRICK PATIO, AND PAVED BACK ALLY. JUST A GREAT HOME A HUGE ,GEORGOUS LOT.

#### **Amenities**

Parking Spaces 4

Parking Double Garage Detached, Heated Garage, RV Access/Parking, RV

Gated