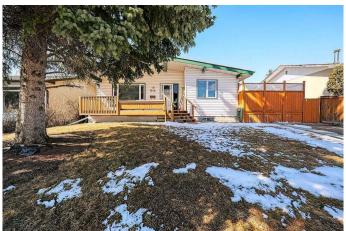

### \$570,000

2 Bedroom, 2.00 Bathroom, 980 sqft Residential on 0.13 Acres

Bonavista Downs, Calgary, Alberta

LOCATED ON A QUIET, MATURE, STREET WITH WEST BACK YARD: THIS HOME FEATURES SPACIOUS MASTER BEDROOM EXPANSION, A DECK OFF THE KITCHEN, FUNCTIONAL LOWER DEVELOPMENT THAT INCLUDES A HUGE RECROOM, A CONVENIENT 3 PIECE BATHROOM, AND STORAGE. RECENT UPGRADES INCLUDE NEWER WINDOWS, VINYL SIDING, SHINGLES, AND A CENTRAL AIR CONDIONING UNIT AND FURNACE IN 2023. OUTSIDE HAS A FRONT DRIVE WAY, A HEATED DOUBLE GARAGE, POURED CONCRETE RV PARKING, ATTACHED DECK, BRICK PATIO, AND PAVED BACK ALLY. JUST A GREAT HOME A HUGE ,GEORGOUS LOT.