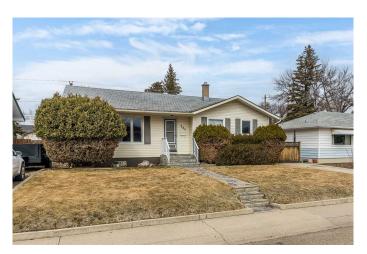

## \$339,000

4 Bedroom, 1.00 Bathroom, 1,060 sqft Residential on 0.15 Acres

Northeast Crescent Heights, Medicine Hat, Alberta

Very well taken care of Bungalow, located in the heart of Crescent Heights, close to schools, parks, shopping, doctors office, outdoor pool, Big Marble Go Centre. 1060 sqft with 3 bedrooms and 1 bath. Many upgrades have been completed in recent years, brand new bathroom, newer windows, furnace. In the back is a recently built double garage 22' x 24' that has been finished. The backyard if fully fenced. RV & Boat parking in the backyard beside the garage as well.

### **Essential Information**

MLS® # A2207748 Price \$339,000

Bedrooms 4

Bathrooms 1.00

Full Baths 1

Square Footage 1,060

Acres 0.15

Year Built 1960