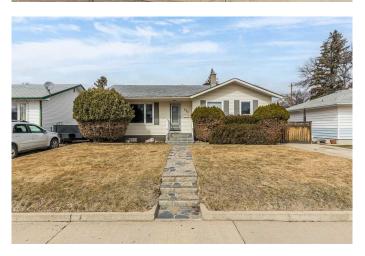

## \$339,000

4 Bedroom, 1.00 Bathroom, 1,060 sqft Residential on 0.15 Acres

Northeast Crescent Heights, Medicine Hat, Alberta

Very well taken care of Bungalow, located in the heart of Crescent Heights, close to schools, parks, shopping, doctors office, outdoor pool, Big Marble Go Centre. 1060 sqft with 3 bedrooms and 1 bath. Many upgrades have been completed in recent years, brand new bathroom, newer windows, furnace. In the back is a recently built double garage 22' x 24' that has been finished. The backyard if fully fenced. RV & Boat parking in the backyard beside the garage as well.

### **Essential Information**

MLS® # A2207748 Price \$339,000

Bedrooms 4

Bathrooms 1.00

Full Baths 1

Square Footage 1,060

Acres 0.15

Year Built 1960