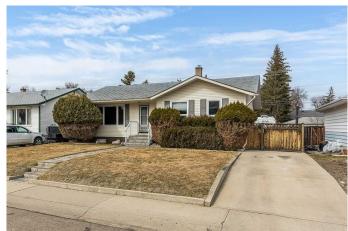

## \$339,000

4 Bedroom, 1.00 Bathroom, 1,060 sqft Residential on 0.15 Acres

Northeast Crescent Heights, Medicine Hat, Alberta

Very well taken care of Bungalow, located in the heart of Crescent Heights, close to schools, parks, shopping, doctors office, outdoor pool, Big Marble Go Centre. 1060 sqft with 3 bedrooms and 1 bath. Many upgrades have been completed in recent years, brand new bathroom, newer windows, furnace. In the back is a recently built double garage 22' x 24' that has been finished. The backyard if fully fenced. RV & Boat parking in the backyard beside the garage as well.

### **Essential Information**

MLS® # A2207748 Price \$339,000

Bedrooms 4

Bathrooms 1.00

Full Baths 1

Square Footage 1,060

Acres 0.15

Year Built 1960