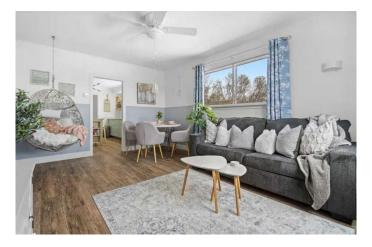

# \$262,500

3 Bedroom, 1.00 Bathroom, 809 sqft Residential on 0.14 Acres

Downtown Drumheller, Drumheller, Alberta

3 Bedroom 1 Bathroom Bungalow! Located on a fully fenced 50x120 lot with covered patio, single detached garage. Just a short walk to Restaurants, the shops of Downtown, Movie Theatre, Splash Park, Library and the Valleys Trail system