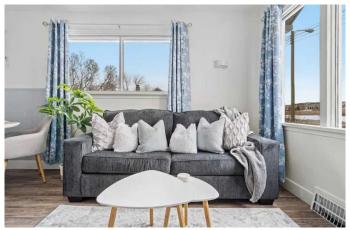

# \$262,500

3 Bedroom, 1.00 Bathroom, 809 sqft Residential on 0.14 Acres

Downtown Drumheller, Drumheller, Alberta

3 Bedroom 1 Bathroom Bungalow! Located on a fully fenced 50x120 lot with covered patio, single detached garage. Just a short walk to Restaurants, the shops of Downtown, Movie Theatre, Splash Park, Library and the Valleys Trail system