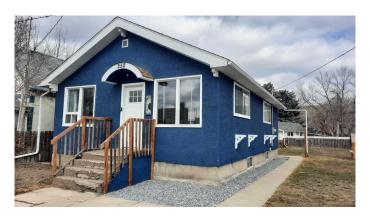

# \$262,500 - 252 Railway Avenue E, Drumheller

MLS® #A2207753

# \$262,500

3 Bedroom, 1.00 Bathroom, 809 sqft Residential on 0.14 Acres

Downtown Drumheller, Drumheller, Alberta

3 Bedroom 1 Bathroom Bungalow! Located on a fully fenced 50x120 lot with covered patio, single detached garage. Just a short walk to Restaurants, the shops of Downtown, Movie Theatre, Splash Park, Library and the Valleys Trail system

# **Community Information**

Address 252 Railway Avenue E Subdivision Downtown Drumheller

City Drumheller
County Drumheller

Province Alberta
Postal Code T0J0Y4