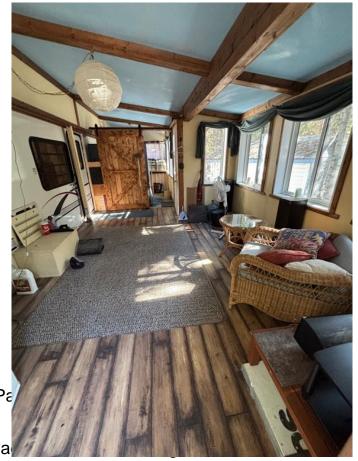

## \$99,900

2 Bedroom, 1.00 Bathroom, 577 sqft Residential on 0.10 Acres

NONE, Sundre, Alberta

Beautiful 4521 SF recreational oasis just over an hour from Calgary in the quiet town of Sundre. This treed and serviced lot has electricity year round and water is seasonal. The Club house has year round showers bathrooms and laundry if you wanted to stay in the winter. Cabin consists of a 1995 30' Dutchmen 30RK-LE fifth wheel trailer in fantastic condition that has an addition built around it to create 524 SF of living space. Plenty of parking for multiple vehicles or even another mobile trailer. there is room to build another bunk house at the front of the property. With two large bedrooms, one in the trailer side and one in the addition, there is plenty of room for a family or to invite guests. Propane heat is cost effective and very efficient in the colder months. Outside there is a gazebo, Sauna, recently updated deck with fireplace and large shed. Book a showing today!

### Interior

Interior Features See Remarks

Appliances Microwave Hood Fan, Refrige

Heating See Remarks

Cooling None Basement None