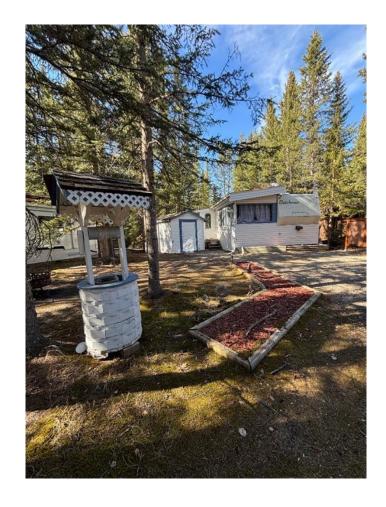

## \$99,900

2 Bedroom, 1.00 Bathroom, 577 sqft Residential on 0.10 Acres

NONE, Sundre, Alberta

Beautiful 4521 SF recreational oasis just over an hour from Calgary in the quiet town of Sundre. This treed and serviced lot has electricity year round and water is seasonal. The Club house has year round showers bathrooms and laundry if you wanted to stay in the winter. Cabin consists of a 1995 30' Dutchmen 30RK-LE fifth wheel trailer in fantastic condition that has an addition built around it to create 524 SF of living space. Plenty of parking for multiple vehicles or even another mobile trailer. there is room to build another bunk house at the front of the property. With two large bedrooms, one in the trailer side and one in the addition, there is plenty of room for a family or to invite guests. Propane heat is cost effective and very efficient in the colder months. Outside there is a gazebo, Sauna, recently updated deck with fireplace and large shed. Book a showing today!

#### **Exterior**

Exterior Features Barbecue, Fire Pit, Private Ya

Lot Description Back Yard, Close to Clubb

Private, Seasonal Water, Wo

Roof See Remarks
Construction See Remarks
Foundation See Remarks