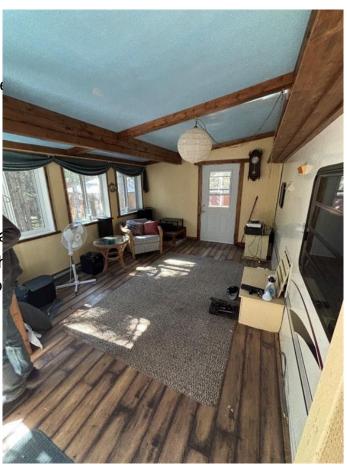

## \$99,900

2 Bedroom, 1.00 Bathroom, 577 sqft Residential on 0.10 Acres

NONE, Sundre, Alberta

Beautiful 4521 SF recreational oasis just over an hour from Calgary in the quiet town of Sundre. This treed and serviced lot has electricity year round and water is seasonal. The Club house has year round showers bathrooms and laundry if you wanted to stay in the winter. Cabin consists of a 1995 30' Dutchmen 30RK-LE fifth wheel trailer in fantastic condition that has an addition built around it to create 524 SF of living space. Plenty of parking for multiple vehicles or even another mobile trailer. there is room to build another bunk house at the front of the property. With two large bedrooms, one in the trailer side and one in the addition, there is plenty of room for a family or to invite guests. Propane heat is cost effective and very efficient in the colder months. Outside there is a gazebo, Sauna, recently updated deck with fireplace and large shed. Book a showing today!

### Interior

Interior Features See Remarks

Appliances Microwave Hood Fan, Refrige

Heating See Remarks

Cooling None Basement None