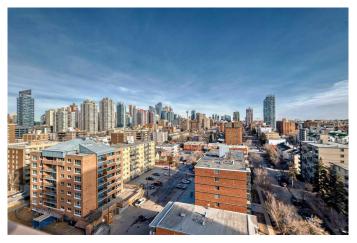

### \$434,900

2 Bedroom, 2.00 Bathroom, 1,616 sqft Residential on 0.00 Acres

Beltline, Calgary, Alberta

This downtown penthouse condo represents a rare opportunity to experience elevated city living, combining sophisticated design with unparalleled comfort and convenience. This meticulously renovated 2-bedroom, 2-bathroom offers an expansive open floor plan and breathtaking city views. This residence seamlessly blends modern luxury with functional design, creating an ideal urban retreat. The generous living area is bathed in natural light, thanks to large windows that frame panoramic city vistas. The open layout facilitates effortless flow between the living, dining, and kitchen spaces, perfect for both daily living and entertaining. The kitchen features stainless steel appliances, sleek countertops, and ample storage. The central island serves as both a functional workspace and a gathering spot for guests. The expansive master bedroom offers a serene retreat, complete with his and hers closets and a spa-like 5 piece ensuite bathroom plus another deck with downtown views. The second bedroom is spacious and adaptable, suitable for guests, a home office, or a personal gym. It is conveniently located adjacent to the second full 3 piece bathroom. Step outside onto the private balconies to enjoy dining, morning coffee, or evening sunsets, all while taking in the dynamic city skyline. The added office space offers a perfect work-from-home setup or an additional flexible area. Central air conditioning, the wood burning fireplace, 2 underground parking stalls