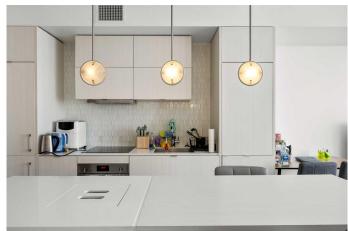

The sleek Kitchen is equipped with quartz countertops and a central island with a breakfast bar. It features a stylish backsplash, a built-in oven, an electric cooktop and stainless steel appliances. The open-concept layout features a seamless flow between the Kitchen and Living Room, creating an inviting open floor plan perfect for entertaining or relaxing in comfort. The Primary Bedroom is generously sized while there is a Den with Glass door that is perfect to be the home office. A well-appointed 4-piece Bathroom and In-Suite Laundry add to the unit's functionality.