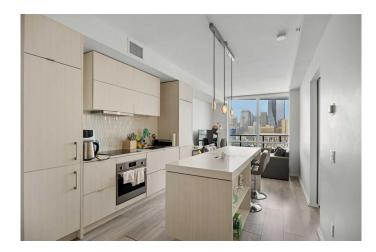

The sleek Kitchen is equipped with quartz countertops and a central island with a breakfast bar. It features a stylish backsplash, a built-in oven, an electric cooktop and stainless steel appliances. The open-concept layout features a seamless flow between the Kitchen and Living Room, creating an inviting open floor plan perfect for entertaining or relaxing in comfort. The Primary Bedroom is generously sized while there is a Den with Glass door that is perfect to be the home office. A well-appointed 4-piece Bathroom and In-Suite Laundry add to the unit's functionality.