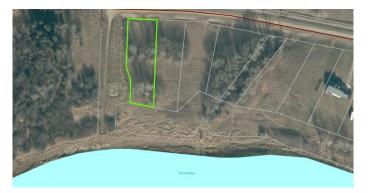

#### \$135,000

0 Bedroom, 0.00 Bathroom, Land on 0.75 Acres

NONE, Lac La Biche, Alberta

Scenic vistas of the Islands of Lac La Biche Lake are waiting you! Enjoy any season while fishing, boating, quading, snowshoeing or just laying on the beach. Your 0.75 acre lot offers power, gas and pavement to the property line. Located just 30 minutes from Lac La Biche on highway 858 on the north end of Lac La Biche. Fort McMurray is just 2 hours away and the subdivision is 1 mile from the Highway 881 turnoff, making Conklin a short Commute. Life is better at the lake!

### **Community Information**

| Address     | 2 Islandview Road   |
|-------------|---------------------|
| Subdivision | NONE                |
| City        | Lac La Biche        |
| County      | Lac La Biche County |
| Province    | Alberta             |
| Postal Code | T0A 2C1             |