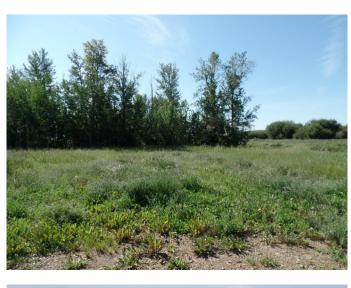

#### \$135,000

0 Bedroom, 0.00 Bathroom, Land on 0.75 Acres

NONE, Lac La Biche, Alberta

Scenic vistas of the Islands of Lac La Biche Lake are waiting you! Enjoy any season while fishing, boating, quading, snowshoeing or just laying on the beach. Your 0.75 acre lot offers power, gas and pavement to the property line. Located just 30 minutes from Lac La Biche on highway 858 on the north end of Lac La Biche. Fort McMurray is just 2 hours away and the subdivision is 1 mile from the Highway 881 turnoff, making Conklin a short Commute. Life is better at the lake!