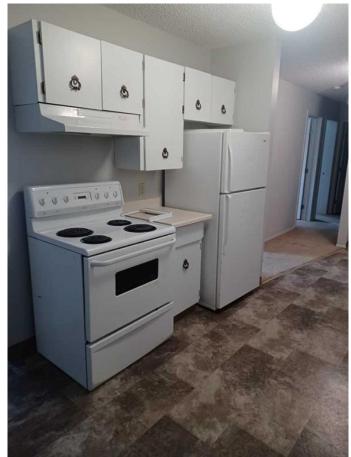

## \$44,900

2 Bedroom, 1.00 Bathroom, 858 sqft Residential on 0.00 Acres

North End., Peace River, Alberta

Charming 2-bedroom condo with 4 piece bathroom. Great location with many amenities close by such as parks, playgrounds, schools, swimming pool and arena. Large patio doors lead off of the main living area to a patio that is ready for a fun BBQ. The home includes fridge, stove, and dishwasher and the condo fees include gas, water, sewer and garbage disposal plus a host of other costs such as common area maintenance. Â Ideal for investors, first-time home buyers seeking a great opportunity or a couple looking for a great place to call home.Â

#### Interior

Interior Features Open Floorplan

Appliances Refrigerator, Range

Heating Boiler, Hot Water, Natural Gas

Cooling None