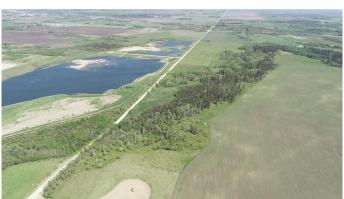

### \$879,000

0 Bedroom, 0.00 Bathroom, Land on 85.25 Acres

NONE, Rural Ponoka County, Alberta

Country living and convenience are what you will find with this exceptional 85+acre parcel just minutes from town. This stunning property features mature trees, a natural creek (Wolf Creek), and a peaceful setting, making it an ideal location to build your dream home in the country. It is conveniently located between Highway 2 and Highway 2A. With prime building sites and easy access to town, you can enjoy rural tranquility without sacrificing convenience. Future road improvements in 2025 include plans for three new bridges and building up the road, enhancing accessibility, while power and gas are at the property line; providing a head start for your construction plans. The land offers endless possibilities, from creating a hobby farm to utilizing as grazing land or even pursuing subdivision opportunities.