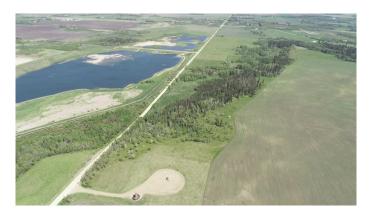

### \$879,000

0 Bedroom, 0.00 Bathroom, Land on 85.25 Acres

NONE, Rural Ponoka County, Alberta

Country living and convenience are what you will find with this exceptional 85+acre parcel just minutes from town. This stunning property features mature trees, a natural creek (Wolf Creek), and a peaceful setting, making it an ideal location to build your dream home in the country. It is conveniently located between Highway 2 and Highway 2A. With prime building sites and easy access to town, you can enjoy rural tranquility without sacrificing convenience. Future road improvements in 2025 include plans for three new bridges and building up the road, enhancing accessibility, while power and gas are at the property line; providing a head start for your construction plans. The land offers endless possibilities, from creating a hobby farm to utilizing as grazing land or even pursuing subdivision opportunities.