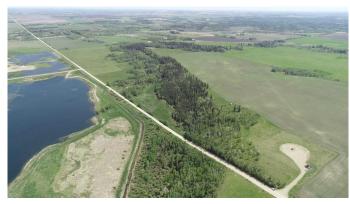

### \$879,000

0 Bedroom, 0.00 Bathroom, Land on 85.25 Acres

NONE, Rural Ponoka County, Alberta

Country living and convenience are what you will find with this exceptional 85+acre parcel just minutes from town. This stunning property features mature trees, a natural creek (Wolf Creek), and a peaceful setting, making it an ideal location to build your dream home in the country. It is conveniently located between Highway 2 and Highway 2A. With prime building sites and easy access to town, you can enjoy rural tranquility without sacrificing convenience. Future road improvements in 2025 include plans for three new bridges and building up the road, enhancing accessibility, while power and gas are at the property line; providing a head start for your construction plans. The land offers endless possibilities, from creating a hobby farm to utilizing as grazing land or even pursuing subdivision opportunities.