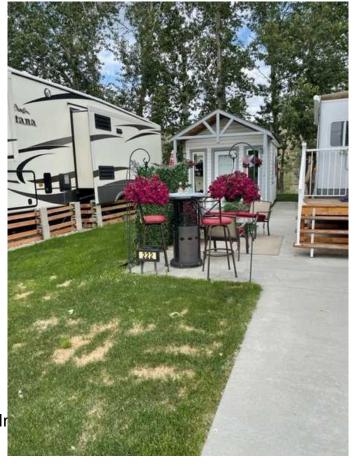

# \$129,000

0 Bedroom, 0.00 Bathroom, Land on 0.05 Acres

NONE, Rural Foothills County, Alberta

Situated backing onto Sheep River Easy access to the River. Lot Size is 30 ft wide by 72 ft long.

This is a seasonal RV Park Open April 1 to October 31 yearly. This lot has a paved parking pad There is a brick patio, 10 x 15 Shed included. Gazebo, and furniture inside Gazebo. . Country Lane Estates is a gated community and you can live here up to 7 months of the year. The water is turned on for the season when the ground thaws and the water is turned off before it freezes. It is a self-managed condo that is very involved in the community and there are lots of activities to get involved in throughout the week They have an office that is open during the fees will be reduced to \$185.00 per month There is a clubhouse that has laundry facilities, gym, library, games room with a pool table, poker / games room, and an rec room. There is a pool and a hot tub. There is a playground on site for the kids. Close to highway 2 and 2A so getting to Okotoks High River is easy. As of June there will be power meters installed on each lot and the power will be billed monthly and power will not be included in the condo fees. Т