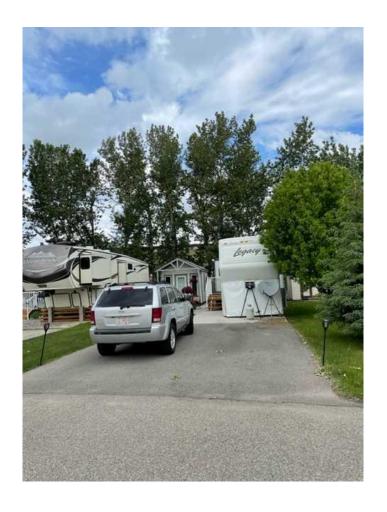

# \$129,000

0 Bedroom, 0.00 Bathroom, Land on 0.05 Acres

NONE, Rural Foothills County, Alberta

Situated backing onto Sheep River Easy access to the River. Lot Size is 30 ft wide by 72 ft long.

This is a seasonal RV Park Open April 1 to October 31 yearly. This lot has a paved parking pad There is a brick patio, 10 x 15 Shed included. Gazebo, and furniture inside Gazebo. . Country Lane Estates is a gated community and you can live here up to 7 months of the year. The water is turned on for the season when the ground thaws and the water is turned off before it freezes. It is a self-managed condo that is very involved in the community and there are lots of activities to get involved in throughout the week They have an office that is open during the fees will be reduced to \$185.00 per month There is a clubhouse that has laundry facilities, gym, library, games room with a pool table, poker / games room, and an rec room. There is a pool and a hot tub. There is a playground on site for the kids. Close to highway 2 and 2A so getting to Okotoks High River is easy. As of June there will be power meters installed on each lot and the power will be billed monthly and power will not be included in the condo fees. Т

# **Exterior**

Exterior Features RV Hookup

Lot Description Street Lighting, Creek/River

Landscaped, Level