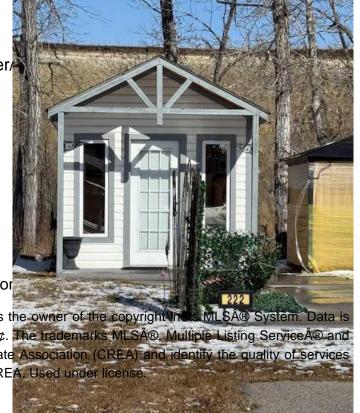

# \$129,000

0 Bedroom, 0.00 Bathroom, Land on 0.05 Acres

NONE, Rural Foothills County, Alberta

Situated backing onto Sheep River Easy access to the River. Lot Size is 30 ft wide by 72 ft long.

This is a seasonal RV Park Open April 1 to October 31 yearly. This lot has a paved parking pad There is a brick patio, 10 x 15 Shed included. Gazebo, and furniture inside Gazebo. . Country Lane Estates is a gated community and you can live here up to 7 months of the year. The water is turned on for the season when the ground thaws and the water is turned off before it freezes. It is a self-managed condo that is very involved in the community and there are lots of activities to get involved in throughout the week They have an office that is open during the fees will be reduced to \$185.00 per month There is a clubhouse that has laundry facilities, gym, library, games room with a pool table, poker / games room, and an rec room. There is a pool and a hot tub. There is a playground on site for the kids. Close to highway 2 and 2A so getting to Okotoks High River is easy. As of June there will be power meters installed on each lot and the power will be billed monthly and power will not be included in the condo fees. Т