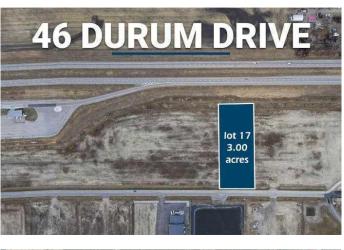

#### \$1,347,000

0 Bedroom, 0.00 Bathroom, Land on 3.00 Acres

NONE, Rural Wheatland County, Alberta

Seize this exceptional opportunity to secure a premium 3-acre industrial lot, perfectly positioned for maximum visibility and accessibility on pavement from Highway 1. Located in an area poised for significant growth, this property is a strategic investment in a rapidly expanding region. Adjacent to the upcoming De Havilland Field, the future hub for Canadian aircraft assembly and production, employing 1,500 people. Competitive taxes, significantly lower than properties within Calgary, enhance the financial appeal of this investment. Services are now located nearby and easily brought on site. Invest in Lot 17 Durum Drive today and position your business for success in one of the most promising industrial zones in Rural Wheatland County. Don't miss out on this unparalleled opportunity to capitalize on the region's growth and development