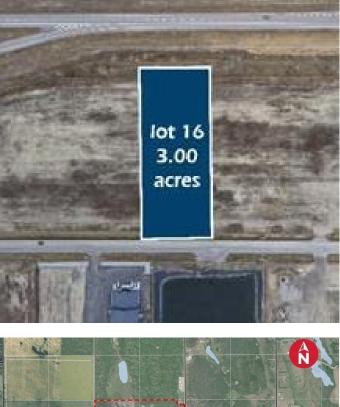

#### \$1,347,000

0 Bedroom, 0.00 Bathroom, Land on 3.00 Acres

NONE, Rural Wheatland County, Alberta

Seize this exceptional opportunity to secure a premium 3-acre industrial lot, perfectly positioned for maximum visibility and accessibility on pavement from Highway 1. Located in an area poised for significant growth, this property is a strategic investment in a rapidly expanding region. Adjacent to the upcoming De Havilland Field, the future hub for Canadian aircraft assembly and production, employing 1,500 people. Competitive taxes, significantly lower than properties within Calgary, enhance the financial appeal of this investment. Services are now located nearby and easily brought on site. Invest in Lot 17 Durum Drive today and position your business for success in one of the most promising industrial zones in Rural Wheatland County. Don't miss out on this unparalleled opportunity to capitalize on the region's growth and development

#### **Essential Information**

| MLS® #    | A2208397        |
|-----------|-----------------|
| Price     | \$1,347,000     |
| Bathrooms | 0.00            |
| Acres     | 3.00            |
| Туре      | Land            |
| Sub-Type  | Industrial Land |
| Status    | Active          |

#### **Community Information**

| Address     | 44 Durum Drive         |
|-------------|------------------------|
| Subdivision | NONE                   |
| City        | Rural Wheatland County |
| County      | Wheatland County       |
| Province    | Alberta                |
| Postal Code | T0J1X0                 |