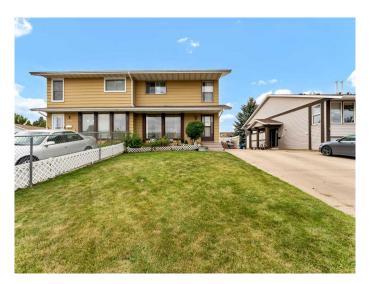

### \$269,900

3 Bedroom, 2.00 Bathroom, 1,206 sqft Residential on 0.08 Acres

Ross Glen, Medicine Hat, Alberta

Fully developed duplex offering affordable living in the convenient and well-established community of Ross Glen! Upon entering the home you are welcomed by a bright and cozy family room. The remainder of the main level offers a functional kitchen and a 2 piecce bathroom. Off the back of the home there is accessout to your fully fenced yard with two sheds for exterior storage. Upstairs houses 3 comfortable size bedrooms and a full 4-piece bath. The lower level has a large family room, extra storage, and laundry room. TOff the front of the home you have a lengthy front drive offering ample parking. This property makes for a perfect investment for a firt time buyer or as a revenue property. Within walking distance to park, schools and playgrounds, extensive path systems, and loads of south end amenities.

# **Community Information**

Address 219 Ross Glen Drive Se

Subdivision Ross Glen
City Medicine Hat
County Medicine Hat

Province Alberta
Postal Code T1B 1N7