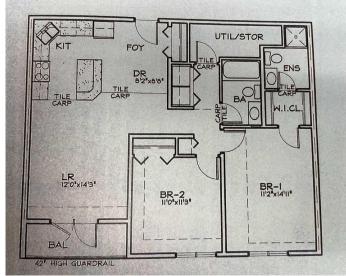

# \$235,000

2 Bedroom, 2.00 Bathroom, 943 sqft Residential on 0.00 Acres

Wainwright, Wainwright, Alberta

Convenience and Comfort at Morgan Place Condos! If you're looking for a spacious, low-maintenance home in a prime location, look no further than this stunning two-bedroom apartment-style condo in the sought-after Morgan Place Condos. Built in 2009, this well-designed unit offers the perfect blend of modern living and everyday convenience. One of the standout features of this condo is its generous layout, offering two nicely sized bedrooms and a 4-piece bathroom. Whether you need extra space for a growing family, a home office, or a guest room, this condo has you covered. The open-concept kitchen, dining, and living area create a warm and inviting space, perfect for entertaining or relaxing after a long day. Storage is never an issue, thanks to the dedicated laundry room that also doubles as a storage area. You'll have plenty of space to keep your belongings organized while enjoying the convenience of in-suite laundry. Say goodbye to yard work! This maintenance-free lifestyle allows you to focus on what truly matters while enjoying the perks of condo living. One of the biggest bonuses of this unit is the heated underground parkingâ€"no more scraping ice off your car in the winter or worrying about parking spots. Located close to all amenities, you'II have everything you need just minutes away, including shopping, restaurants, schools, parks, and walking trails. Don't miss this fantastic opportunity to own a beautiful condo in a prime location. Contact us today to

## **Essential Information**

MLS® # A2208524 Price \$235,000

Bedrooms 2
Bathrooms 2.00
Full Baths 2
Square Footage 943

Acres 0.00 Year Built 2008

Year Built 2008

Type Residential Sub-Type Apartment

Style Single Level Unit